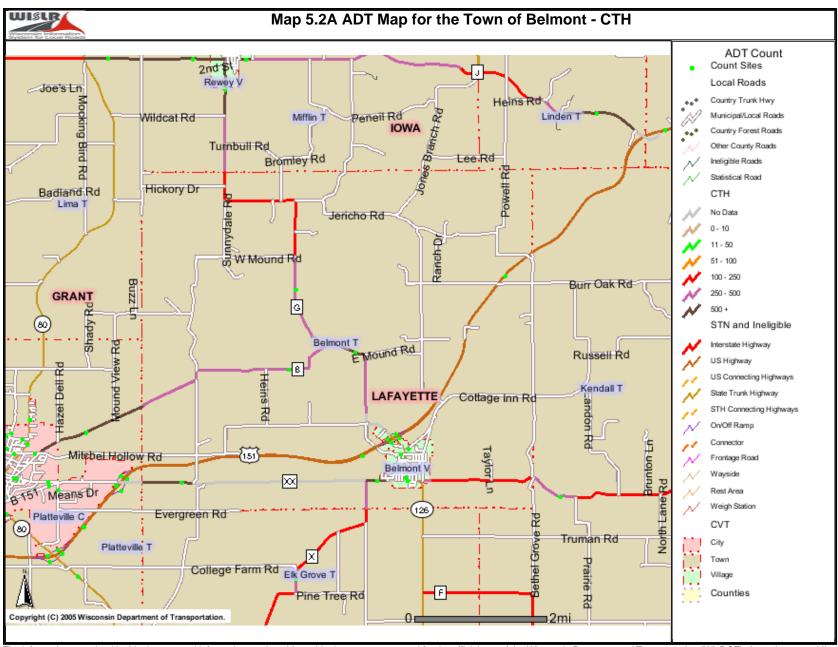

#### **Belmont**

- 1. Keep the Town of Belmont agricultural based with a 35-acre requirement for building a new home.
- 2. Preserve ag land in the Town of Belmont
- 3. Protect the natural environment, such as lakes, ponds, lowlands, and wooded areas.
- 4. Preserve areas of historic importance.
- 5. Permit limited development as long as it does not interfere with other objectives.
- 6. Preserve rural character of the Town of Belmont by encouraging working family farms with large blocks of tillable land.