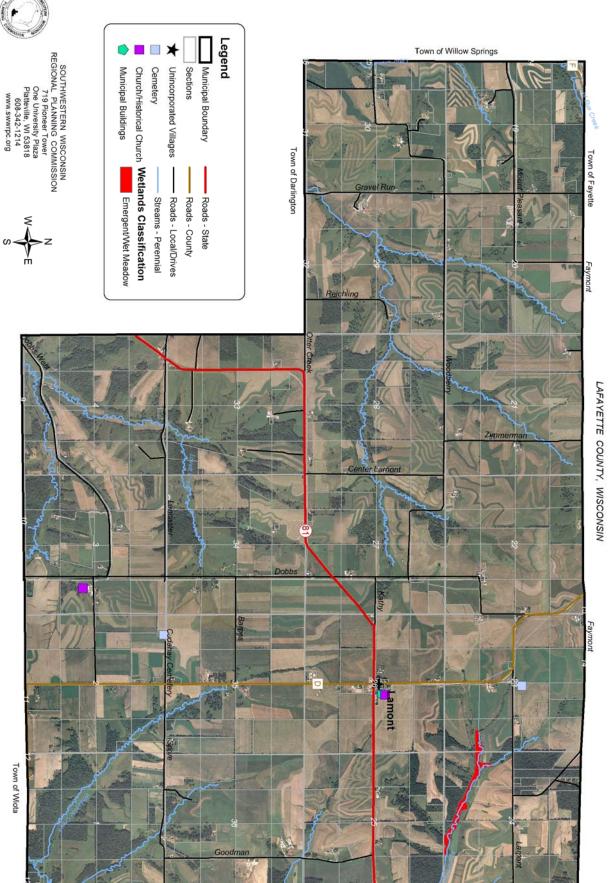

## 1.4 PLANNING AREA

Refer to Map 1.2 to see the planning area considered during this comprehensive planning process. According to state statute, Class 4 municipalities have extraterritorial jurisdiction to the area 1.5 miles outside of the corporate limits. During the course of this plan, this area shall be considered as part of the planning area. Conversely, the extraterritorial area will also be considered as part of the planning area for Towns that border municipalities. The inclusion of the extraterritorial area in two separate plans underscores the importance of these lands and the importance of intergovernmental cooperation (see Chapter 8, Land Use). The purpose of the extraterritorial zone is essentially one of coordination with adjoining communities in an effort to anticipate and mitigate any impacts stemming from the development in that area.