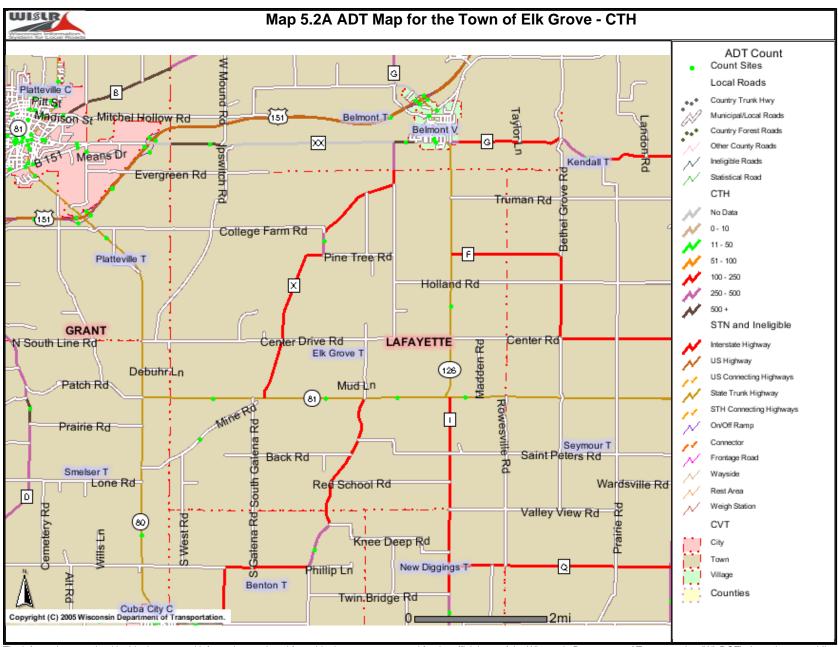

## 1.4 PLANNING AREA

Refer to Map 1.2 to see the planning area considered during this comprehensive planning process. According to state statute, Class 4 municipalities have extraterritorial jurisdiction to the area 1.5 miles outside of the corporate limits. During the course of this plan, this area shall be considered as part of the planning area. Conversely, the extraterritorial area will also be considered as part of the planning area for Towns that border municipalities. The inclusion of the extraterritorial area in two separate plans underscores the importance of these lands and the importance of intergovernmental cooperation (see Chapter 8, Land Use). The purpose of the extraterritorial zone is essentially one of coordination with adjoining communities in an effort to anticipate and mitigate any impacts stemming from the development in that area.