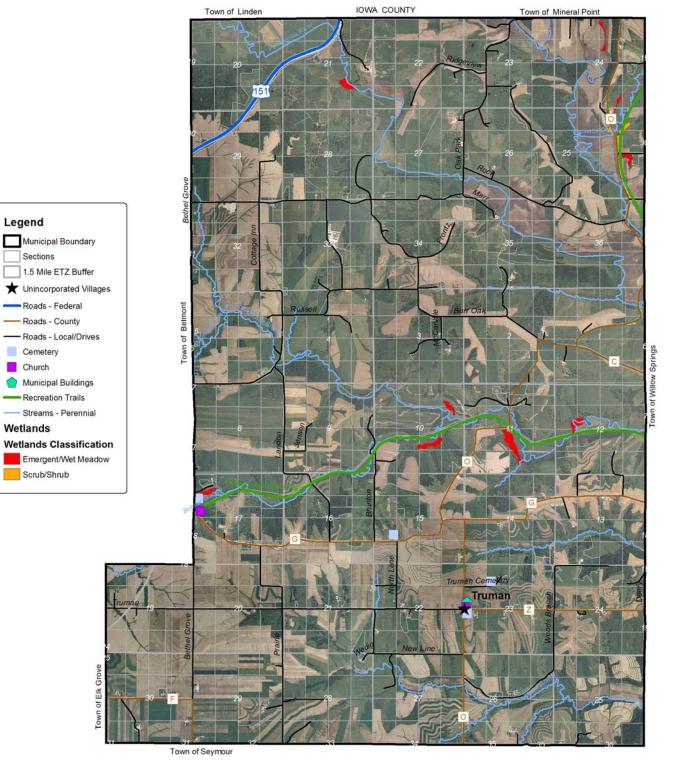

## 1.4 PLANNING AREA

Refer to Map 1.2 to see the planning area considered during this comprehensive planning process. According to state statute, Class 4 municipalities have extraterritorial jurisdiction to the area 1.5 miles outside of the corporate limits. During the course of this plan, this area shall be considered as part of the planning area. Conversely, the extraterritorial area will also be considered as part of the planning area for Towns that border municipalities. The inclusion of the extraterritorial area in two separate plans underscores the importance of these lands and the importance of intergovernmental cooperation (see Chapter 8, Land Use). The purpose of the extraterritorial zone is essentially one of coordination with adjoining communities in an effort to anticipate and mitigate any impacts stemming from the development in that area.