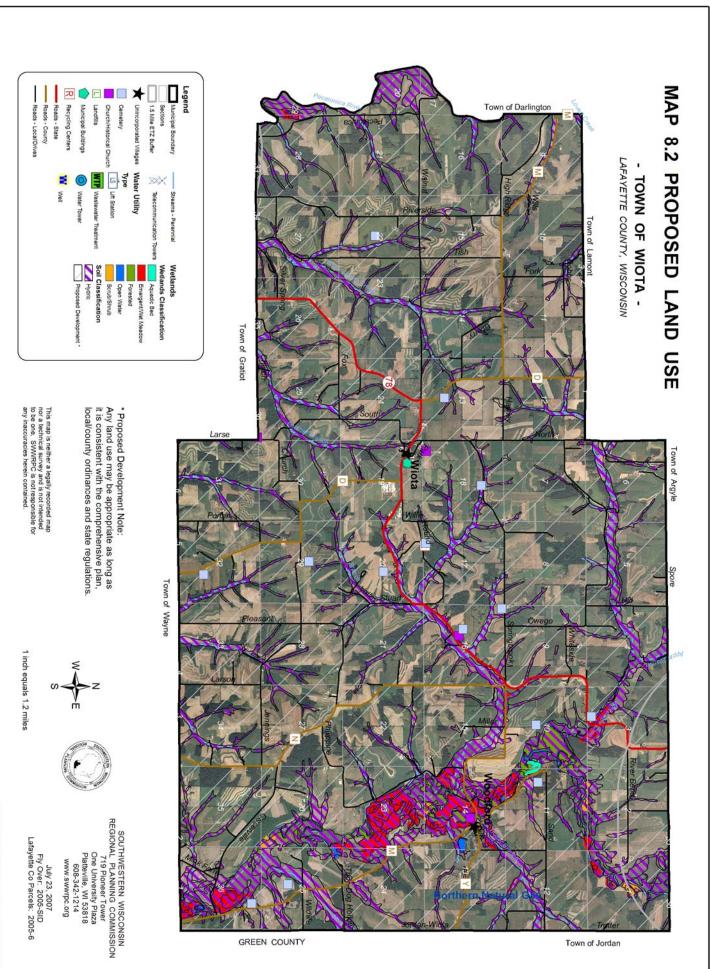

#### Wiota

We envision the future Town of Wiota as a place where:

- the landscape is open, scenic, undeveloped and rural in character.
- agriculture is still conducted primarily on family farms.
- numerous active community and social organizations make the Town a lively place to live.
- the cultural, recreational and historic resources of the Town have been preserved for the enjoyment of future residents, visitors and tourists.
- the educational system is diverse, strong and viable.
- young persons who have been born here are able to remain or return to this place because it is economically possible to make a decent living in the region.
- the established settlements in the town contain economically viable businesses providing basic necessities plus other wares, and which serve as meeting places for members of the community.