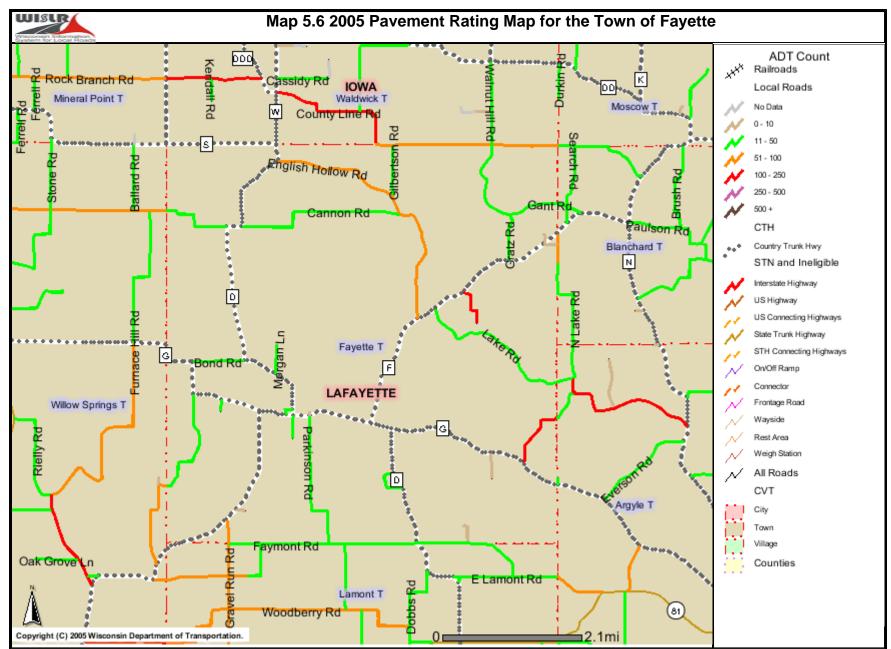

Figure 1.4 shows the projected populations for the years 2010, 2020, and 2030. The red line indicates a future high projection, while the blue line indicates a future low projection. The State projection (from WI DOA) data shows a middle trend. Projection figures were calculated using equations that took into account past population trends, the current size of the community, and the location of the community with respect to the types of roadways (highway, county, etc.) located in or around the jurisdiction.