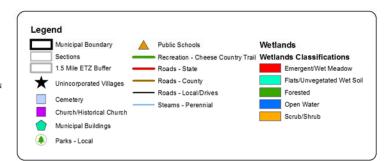

## 1.4 PLANNING AREA

Refer to Map 1.2 to see the planning area considered during this comprehensive planning process. According to state statute, Class 4 municipalities have extraterritorial jurisdiction to the area 1.5 miles outside of the corporate limits. During the course of this plan, this area shall be considered as part of the planning area. Conversely, the extraterritorial area will also be considered as part of the planning area for Towns that border municipalities. The inclusion of the extraterritorial area in two separate plans underscores the importance of these lands and the importance of intergovernmental cooperation (see Chapter 8, Land Use). The purpose of the extraterritorial zone is essentially one of coordination with adjoining communities in an effort to anticipate and mitigate any impacts stemming from the development in that area.