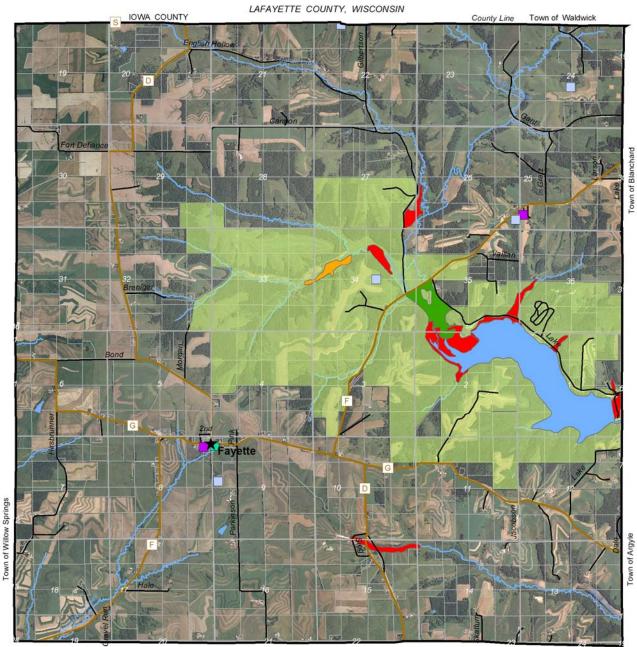

#### Favette

We envision the future Town of Fayette as an agricultural community coexisting with numerous recreational opportunities, including Yellowstone State Park. It is the home to family farms which work the productive land, and to numerous recreational activities that promote the beauty of our town. We value the caring attitude and work ethics of our town people. Fayette is a diverse and progressive community that works together to address issues of local importance. Fayette is a town for everyone.