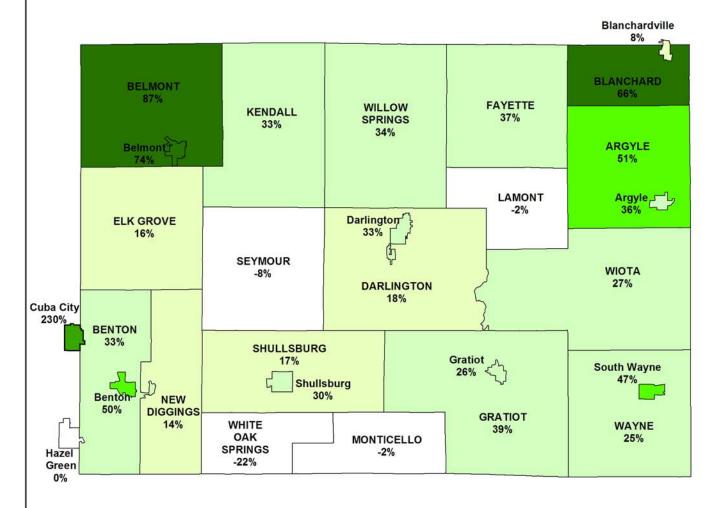

Figure 1.1 shows that Lafayette County has experienced an overall population decrease from 1970 to 2000 of 7.6%.

Figure 1.2 shows the population of Lafayette County by age distribution for the year 2000. The largest group is people between the ages of 45 to 59 (2,831 people) making up 17.5 % of the population. The second largest age group of 10 to 19 contains 16.8% of the population with 2,714 people (the 35 to 44 age group is very close with 2,706 people). The County's median age is 38.1.