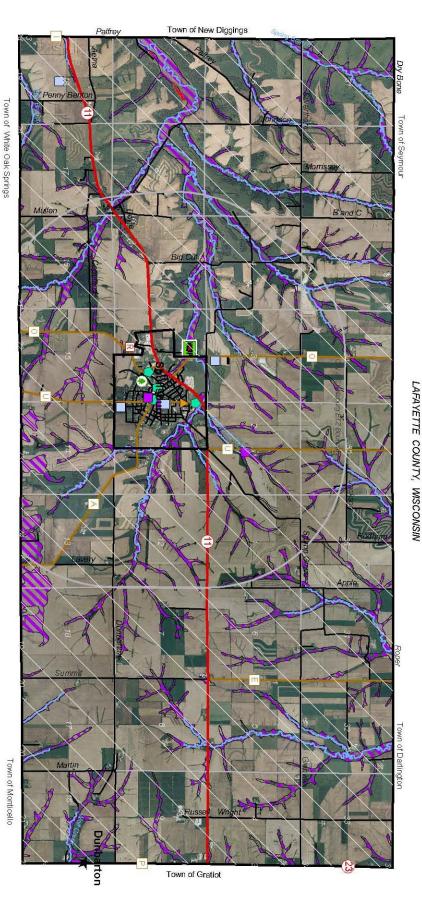

## 1.4 PLANNING AREA

Refer to Map 1.2 to see the planning area considered during this comprehensive planning process. According to state statute, Class 4 municipalities have extraterritorial jurisdiction to the area 1.5 miles outside of the corporate limits. During the course of this plan, this area shall be considered as part of the planning area. Conversely, the extraterritorial area will also be considered as part of the planning area for Towns that border municipalities. The inclusion of the extraterritorial area in two separate plans underscores the importance of these lands and the importance of intergovernmental cooperation (see Chapter 8, Land Use). The purpose of the extraterritorial zone is essentially one of coordination with adjoining communities in an effort to anticipate and mitigate any impacts stemming from the development in that area.