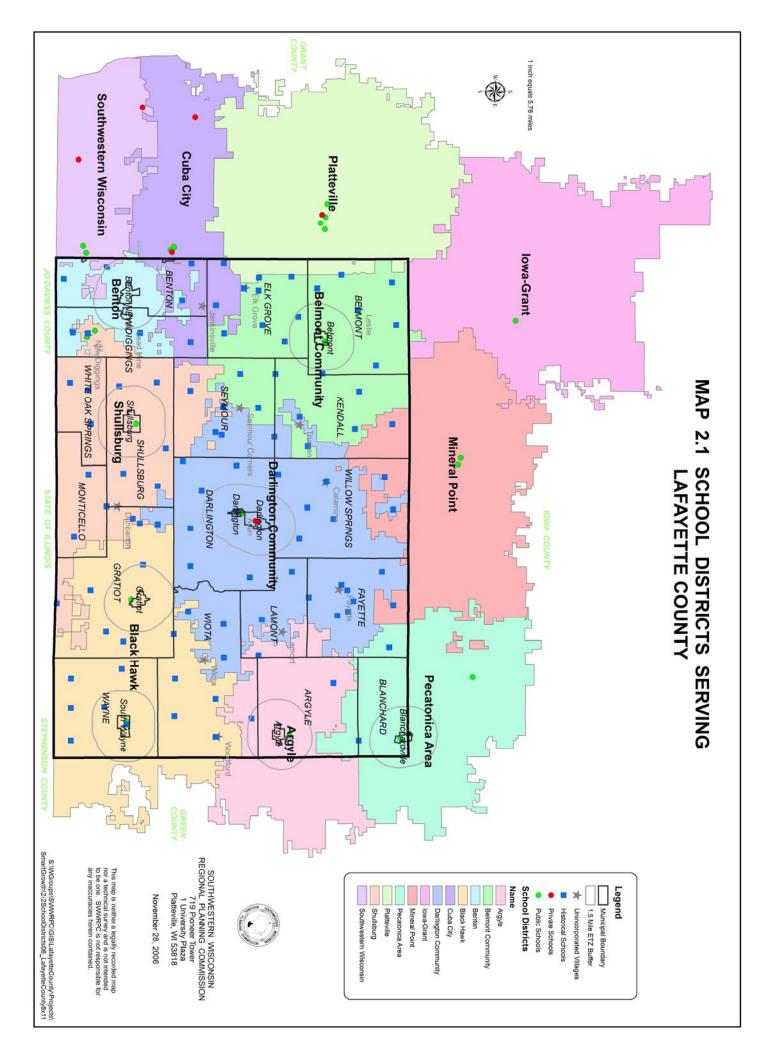

## 1.4 PLANNING AREA

Refer to Map 1.2 to see the planning area considered during this comprehensive planning process. According to state statute, Class 4 municipalities have extraterritorial jurisdiction to the area 1.5 miles outside of the corporate limits. During the course of this plan, this area shall be considered as part of the planning area. Conversely, the extraterritorial area will also be considered as part of the planning area for Towns that border municipalities. The inclusion of the extraterritorial area in two separate plans underscores the importance of these lands and the importance of intergovernmental cooperation (see Chapter 8, Land Use). The purpose of the extraterritorial zone is essentially one of coordination with adjoining communities in an effort to anticipate and mitigate any impacts stemming from the development in that area.