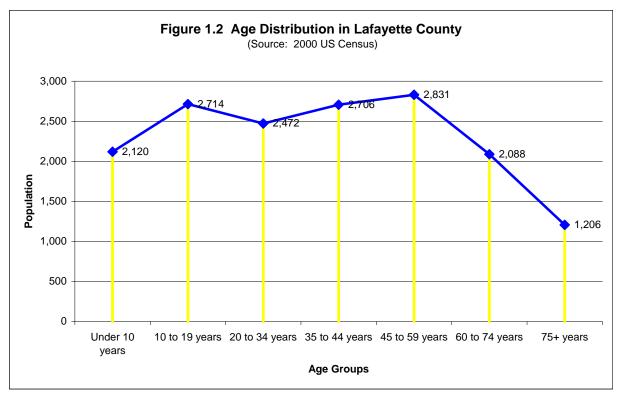

Table 1.1 Population Statistics (Source: US Census)

| Population              | Lafayette County<br>Number | Lafayette County<br>Percent | Wisconsin Number | Wisconsin Percent |
|-------------------------|----------------------------|-----------------------------|------------------|-------------------|
| Total Population (1970) | 17,456                     | 100.0%                      | 4,417,933        | 100.0%            |
| Total Population (1980) | 17,412                     | 100.0%                      | 4,705,767        | 100.0%            |
| Total Population (1990) | 16,076                     | 100.0%                      | 4,891,769        | 100.0%            |
| Total Population (2000) | 16,137                     | 100.0%                      | 5,363,675        | 100.0%            |
| SEX AND AGE (2000)      |                            |                             |                  |                   |
| Male                    | 8,060                      | 49.9%                       | 2,649,041        | 49.4%             |
| Female                  | 8,077                      | 50.1%                       | 2,714,634        | 50.6%             |
| BOTH MALE AND FEMALE    |                            |                             |                  |                   |
| Under 10 years          | 2,120                      | 13.1%                       | 721,824          | 13.5%             |
| 10 to 19 years          | 2,714                      | 16.8%                       | 810,269          | 15.1%             |
| 20 to 34 years          | 2,472                      | 15.3%                       | 1,063,460        | 19.8%             |
| 35 to 44 years          | 2,706                      | 16.8%                       | 875,522          | 16.3%             |
| 45 to 59 years          | 2,831                      | 17.5%                       | 985,048          | 18.4%             |
| 60 to 74 years          | 2,088                      | 12.9%                       | 560,306          | 10.4%             |
| 75+ years               | 1,206                      | 7.5%                        | 347,246          | 6.5%              |
| Median Age (2000)       | 38.1                       |                             | 36.0             |                   |

Figure 1.1 shows that Lafayette County has experienced an overall population decrease from 1970 to 2000 of 7.6%.

Figure 1.2 shows the population of Lafayette County by age distribution for the year 2000. The largest group is people between the ages of 45 to 59 (2,831 people) making up 17.5 % of the population. The second largest age group of 10 to 19 contains 16.8% of the population with 2,714 people (the 35 to 44 age group is very close with 2,706 people). The County's median age is 38.1.