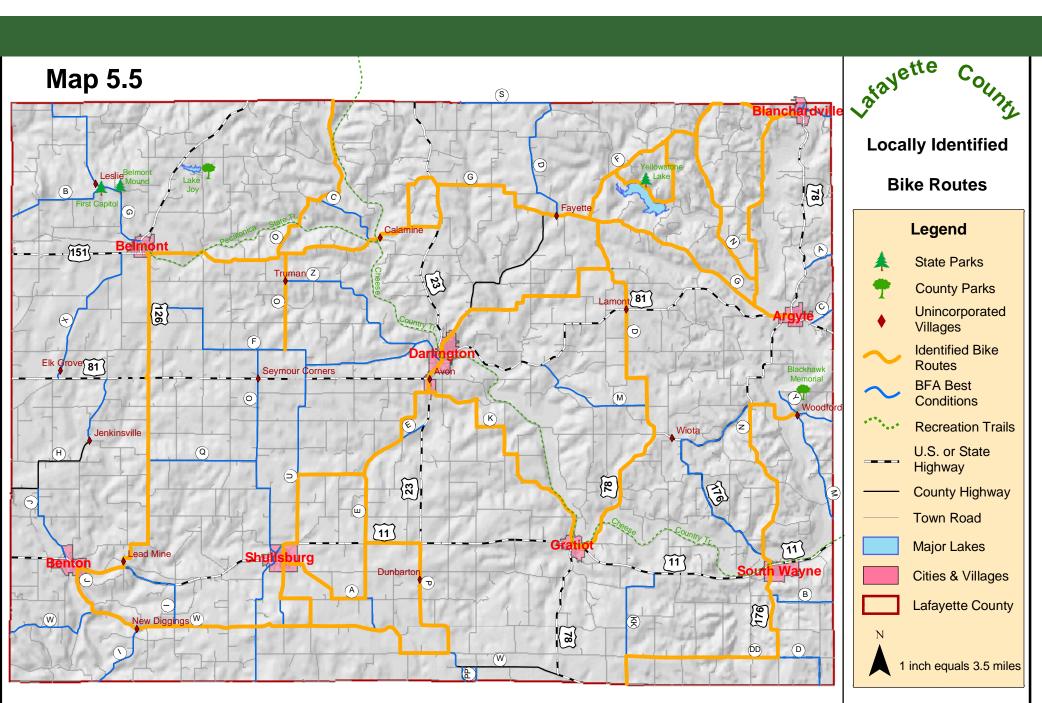

|     |                                                                                                         | SA  | A   | D   | SD  | NO  | NR |
|-----|---------------------------------------------------------------------------------------------------------|-----|-----|-----|-----|-----|----|
| 18. | The overall network (roads, streets, and highways) in Lafayette County meets the needs of its citizens. | 22% | 65% | 7%  | 2%  | 1%  | 3% |
| 19. | The condition of local roads and streets in your community is adequate for intended uses.               | 19% | 65% | 10% | 2%  | 1%  | 3% |
| 20. | Biking and walking are important modes of transportation in your community.                             | 12% | 39% | 28% | 7%  | 10% | 4% |
| 21. | There should be more biking and walking lanes along public roadways.                                    | 15% | 29% | 28% | 13% | 11% | 4% |

22. Rate the following for your local jurisdiction. Your selections are Excellent (E), Good (G), Fair (F), Poor (P), Not Applicable (NA), and No Response (NR).

|    |                         | E   | G   | F   | P   | NA  | NR  |
|----|-------------------------|-----|-----|-----|-----|-----|-----|
| a. | Roads                   | 21% | 59% | 14% | 3%  | 0%  | 3%  |
| b. | Sidewalks               | 5%  | 34% | 21% | 5%  | 30% | 5%  |
| c. | Bike trails             | 6%  | 25% | 17% | 11% | 35% | 6%  |
| d. | Airports                | 2%  | 4%  | 4%  | 7%  | 75% | 8%  |
| e. | Bus service             | 1%  | 5%  | 3%  | 10% | 73% | 8%  |
| f. | Shared ride/van service | 1%  | 5%  | 6%  | 11% | 67% | 10% |
| g. | Railroads               | 0%  | 1%  | 1%  | 9%  | 80% | 9%  |