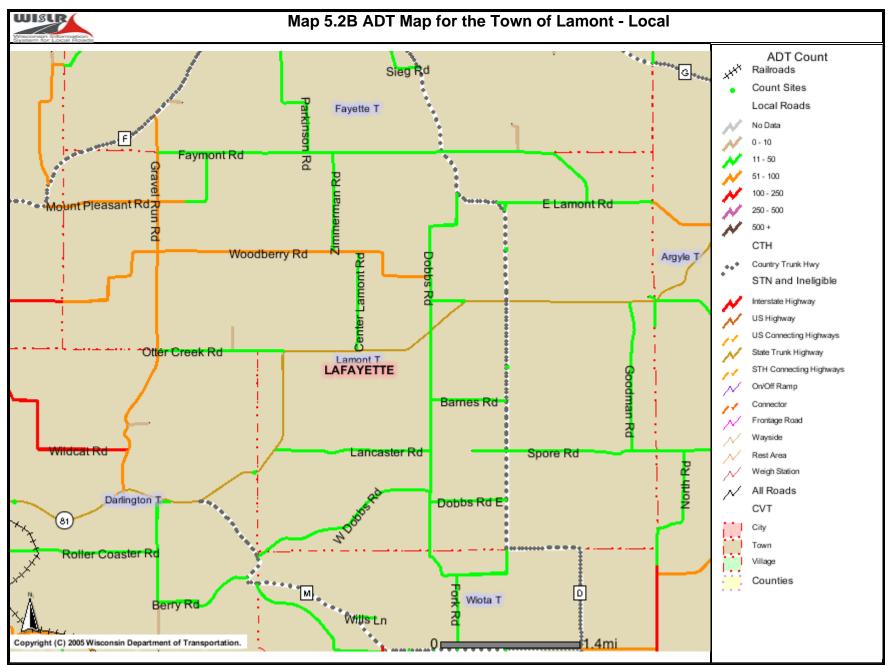

#### Lamont

Lamont Township is an agricultural community with natural scenic beauty, made up of productive family farms and the potential for new opportunities with growth that protects the rural character of the township.