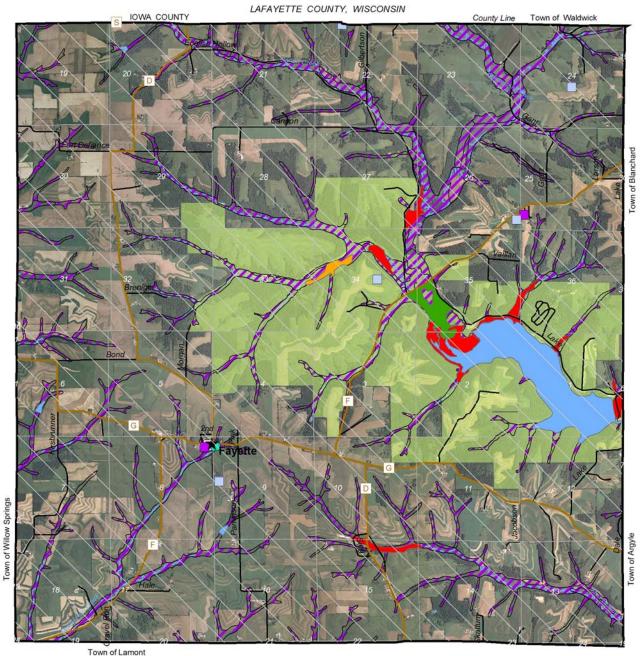

#### Favette

We envision the future Town of Fayette as an agricultural community coexisting with numerous recreational opportunities, including Yellowstone State Park. It is the home to family farms which work the productive land, and to numerous recreational activities that promote the beauty of our town. We value the caring attitude and work ethics of our town people. Fayette is a diverse and progressive community that works together to address issues of local importance. Fayette is a town for everyone.

#### Fayette

- 1. Review new development proposals and carefully examine their impact on the community's services.
- 2. Encourage well testing as a means of protecting drinking water supplies for private, individual well users.