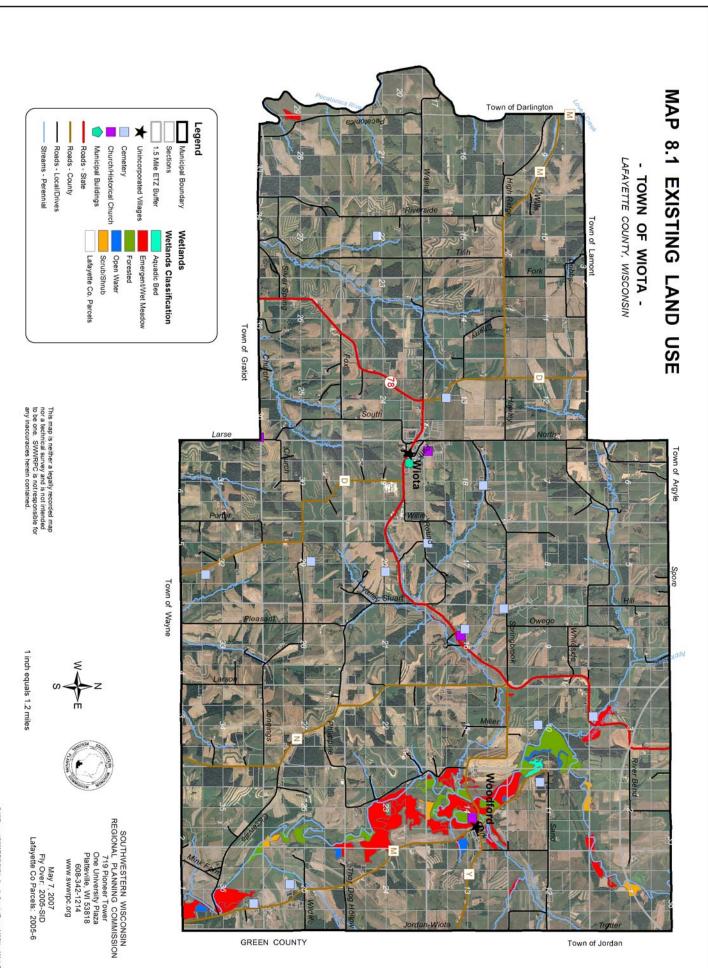

#### Wiota

- 1. Review new development proposals and carefully examine their impact on the community's services.
- Ensure that new development bears a fair share of capital improvement costs necessitated by the development.
- 3. Encourage new development to locate in existing settlements of Wiota and Woodford.
- 4. Encourage well testing as a means of protecting drinking water supplies for private, individual well users.
- 5. Educate landowners on the management and maintenance of private septic systems.
- Consider creating a special purpose district to perform specific tasks and oversight essential to the community, if a need is identified for a special district such as a Utility, Sanitary, or Lake District.
- 7. Require the correct placement and design of telecommunication ("cell") towers.