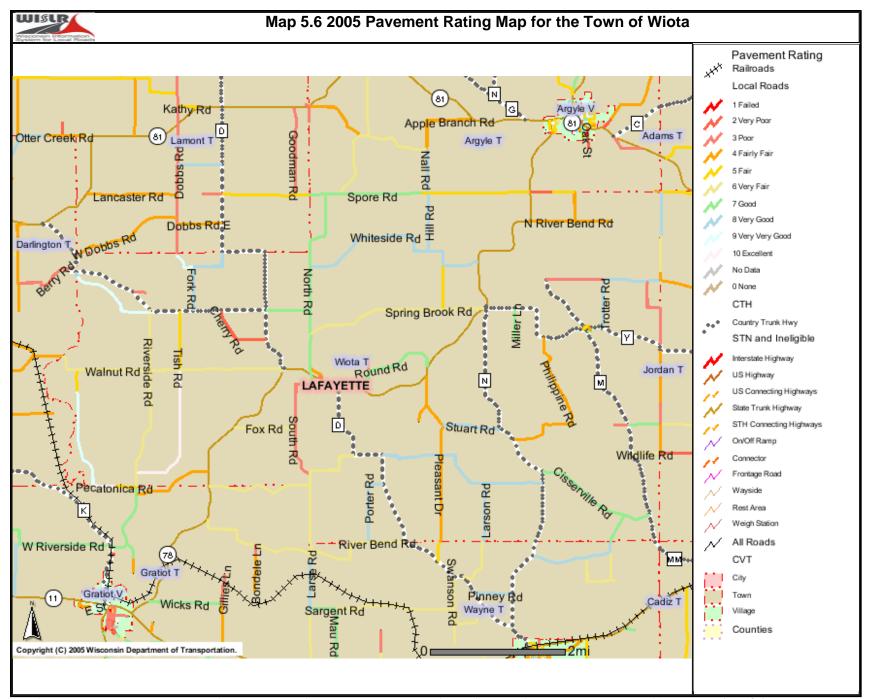

#### Wiota

We envision the future Town of Wiota as a place where:

- the landscape is open, scenic, undeveloped and rural in character.
- agriculture is still conducted primarily on family farms.
- numerous active community and social organizations make the Town a lively place to live.
- the cultural, recreational and historic resources of the Town have been preserved for the enjoyment of future residents, visitors and tourists.
- the educational system is diverse, strong and viable.
- young persons who have been born here are able to remain or return to this place because it is economically possible to make a decent living in the region.
- the established settlements in the town contain economically viable businesses providing basic necessities plus other wares, and which serve as meeting places for members of the community.