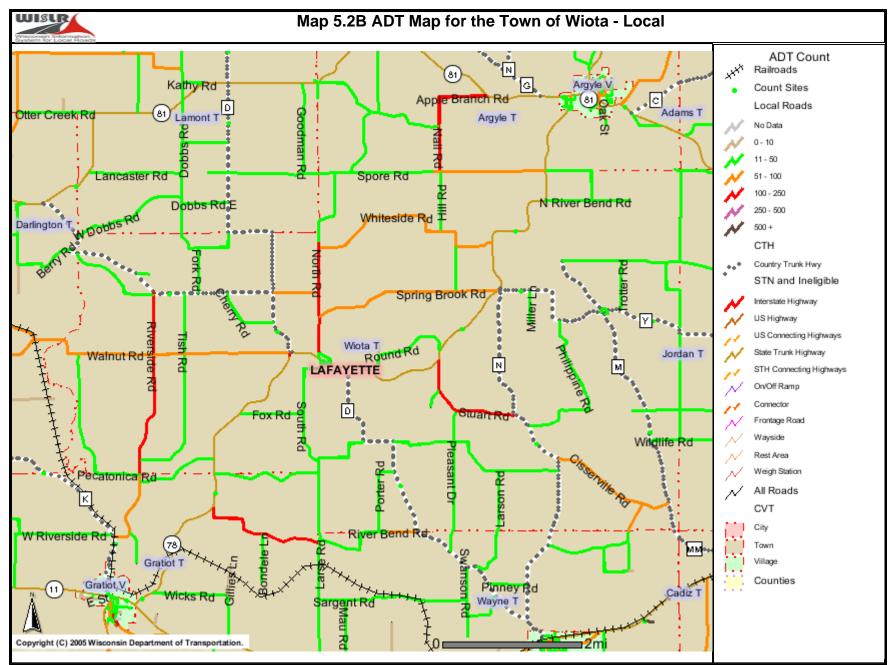

#### Wiota

We envision the future Town of Wiota as a place where:

- the landscape is open, scenic, undeveloped and rural in character.
- agriculture is still conducted primarily on family farms.
- numerous active community and social organizations make the Town a lively place to live.
- the cultural, recreational and historic resources of the Town have been preserved for the enjoyment of future residents, visitors and tourists.
- the educational system is diverse, strong and viable.
- young persons who have been born here are able to remain or return to this place because it is economically possible to make a decent living in the region.
- the established settlements in the town contain economically viable businesses providing basic necessities plus other wares, and which serve as meeting places for members of the community.