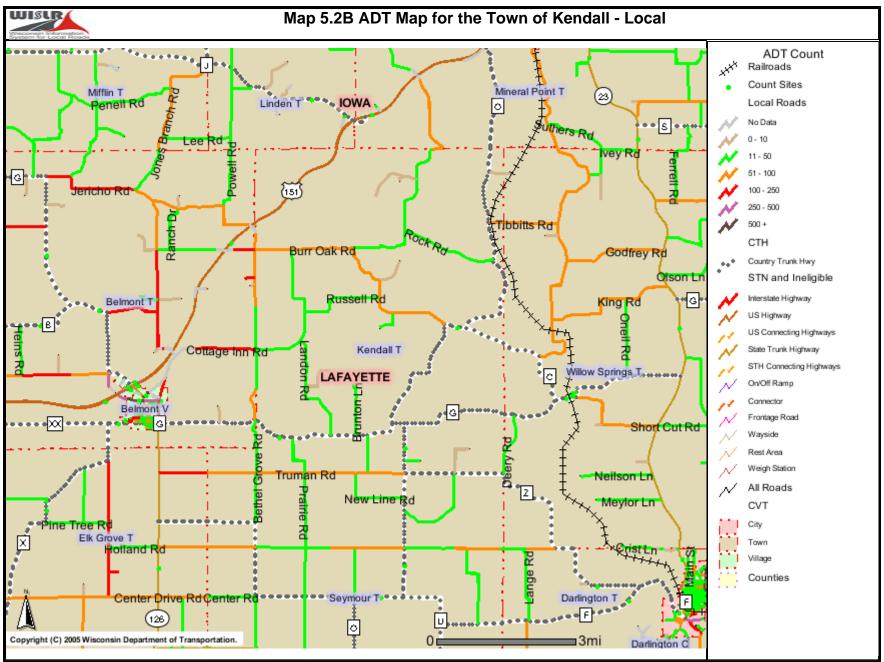

## Kendall

We envision the future of the Town of Kendall as a distinctively rural community, surrounded by its beautiful natural setting. It is home to family farms working productive land and encourages a diversity of agricultural, natural, and residential land uses that maintains the Town's rural character.