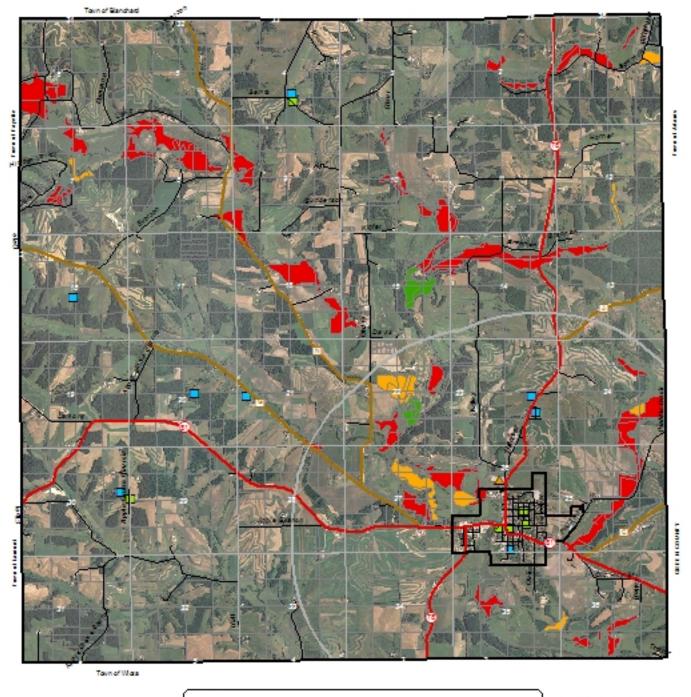

## 1.4 PLANNING AREA

Refer to Map 1.2 to see the planning area considered during this comprehensive planning process. According to state statute, Class 4 municipalities have extraterritorial jurisdiction to the area 1.5 miles outside of the corporate limits. During the course of this plan, this area shall be considered as part of the planning area. Conversely, the extraterritorial area will also be considered as part of the planning area for Towns that border municipalities. The inclusion of the extraterritorial area in two separate plans underscores the importance of these lands and the importance of intergovernmental cooperation (see Chapter 8, Land Use). The purpose of the extraterritorial zone is essentially one of coordination with adjoining communities in an effort to anticipate and mitigate any impacts stemming from the development in that area.