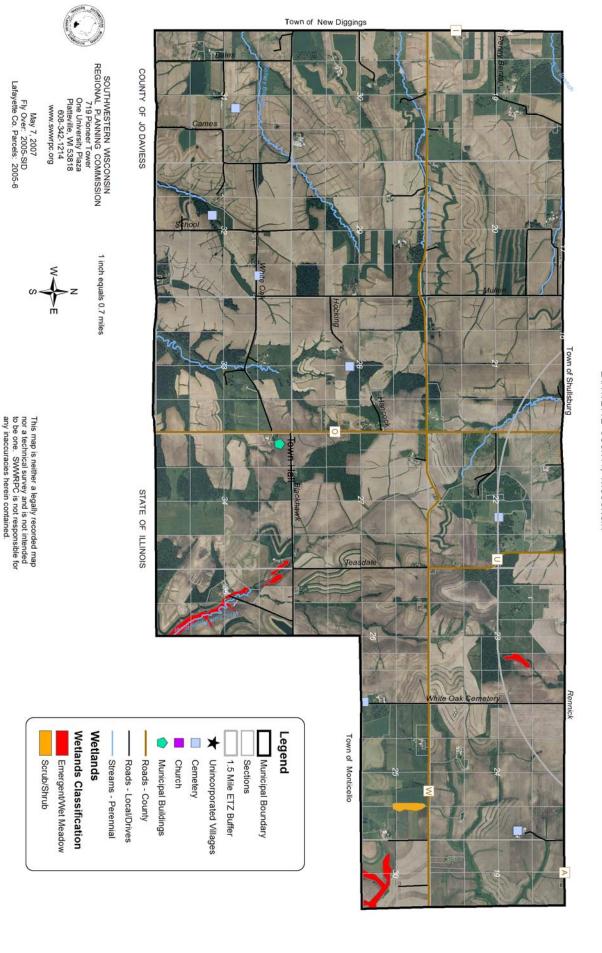

#### Wiota

- 1. Review new development proposals and carefully examine their impact on the community's services.
- Ensure that new development bears a fair share of capital improvement costs necessitated by the development.
- 3. Encourage new development to locate in existing settlements of Wiota and Woodford.
- 4. Encourage well testing as a means of protecting drinking water supplies for private, individual well users.
- 5. Educate landowners on the management and maintenance of private septic systems.
- Consider creating a special purpose district to perform specific tasks and oversight essential to the community, if a need is identified for a special district such as a Utility, Sanitary, or Lake District.
- 7. Require the correct placement and design of telecommunication ("cell") towers.