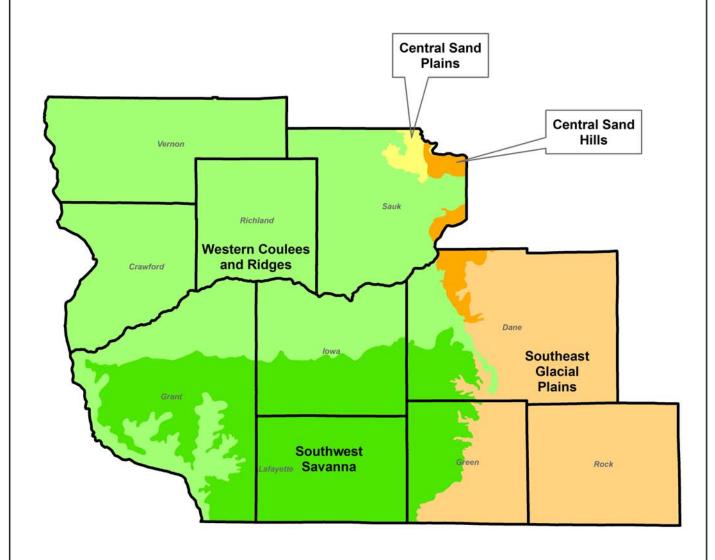

Figure 1.1 shows that Lafayette County has experienced an overall population decrease from 1970 to 2000 of 7.6%.

Figure 1.2 shows the population of Lafayette County by age distribution for the year 2000. The largest group is people between the ages of 45 to 59 (2,831 people) making up 17.5 % of the population. The second largest age group of 10 to 19 contains 16.8% of the population with 2,714 people (the 35 to 44 age group is very close with 2,706 people). The County's median age is 38.1.

Figure 1.3 compares the population percentage by age group for Lafayette County and the State of Wisconsin.

| Table 1.2 Population P | rojections (Source: | SWWRPC)   |          |           |          | -         |
|------------------------|---------------------|-----------|----------|-----------|----------|-----------|
| Age Groups             | 2010 Low            | 2010 High | 2020 Low | 2020 High | 2030 Low | 2030 High |
| Less than 10           | 1968                | 2092      | 1697     | 1980      | 1645     | 1962      |
| 10 to 19 Years         | 2039                | 2169      | 1948     | 2198      | 1720     | 2050      |
| 20 to 34 Years         | 3027                | 3220      | 2656     | 2997      | 2442     | 2924      |
| 35 to 44 Years         | 1704                | 1813      | 2143     | 2418      | 1968     | 2357      |
| 45 to 59 Years         | 3744                | 3982      | 2932     | 3308      | 3036     | 3635      |
| 60 to 74 Years         | 2114                | 2248      | 3099     | 3497      | 3146     | 3768      |
| 75+ Years              | 1162                | 1236      | 1129     | 3497      | 1490     | 1784      |
| Total                  | 15758               | 16759     | 15603    | 17599     | 15447    | 18481     |

Figure 1.4 shows the projected populations for the years 2010, 2020, and 2030. The red line indicates a future high projection, while the blue line indicates a future low projection. The State projection (from WI DOA) data shows a middle trend. Projection figures were calculated using equations that took into account past population trends, the current size of the community, and the location of the community with respect to the types of roadways (highway, county, etc.) located in or around the jurisdiction.