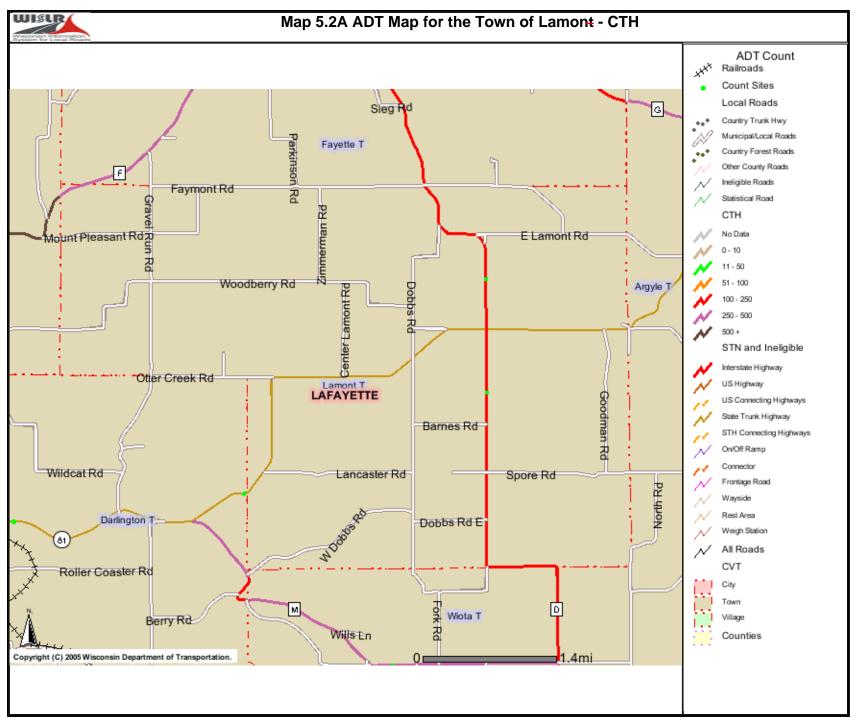

#### Lamont

Lamont Township is an agricultural community with natural scenic beauty, made up of productive family farms and the potential for new opportunities with growth that protects the rural character of the township.