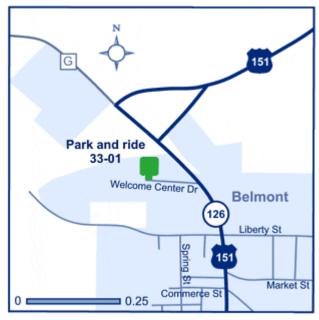

ayette County's workforce commutes to jobs outside of the county. As noted, the majority of these commuters drive alone. Shared-ride commuters often make informal arrangements to accommodate carpooling. As part of the improvements to USH 151, a park-and-ride lot provides parking for ride-sharing commuters.

The Wisconsin Department of Administration (DOA) oversees a Vanpool/Ridesharing program for state and non-state workers commuting to Madison. Lafayette County is not currently served by a vanpool, but if there are enough interested people, a new vanpool could be formed. For more information, contact the Vanpool Office: 1-800-884-VANS or e-mail: <a href="mailto:vanpool@doa.state.wi.us">vanpool@doa.state.wi.us</a>. For data on local commuting, see the Transportation Chapter Attachments.



The Planning and Zoning Committee was unsure if it wished to support the creation of a formal or informal Park-N-Ride facility but if it decided to do so, designated the City of Darlington for its location.

### 5.6.3 TRANSPORTATION FACILITIES FOR THE ELDERLY AND DISABLED

As part of fulfilling federal transit planning requirements, representatives from Lafayette County recently participated in a regional transit planning workshop, as part of federally required efforts to increase the coordination



of transit services. The results were summarized in the Lafayette County Transit Services Plan. As Maps 5.3A, Lafayette County Population Age 60+ (1980 Census), 5.3, Lafayette County Population Age 60+ (2000 Census), and 5.3C, Lafayette County Population Age 40-59 (2000 Census), in the Attac