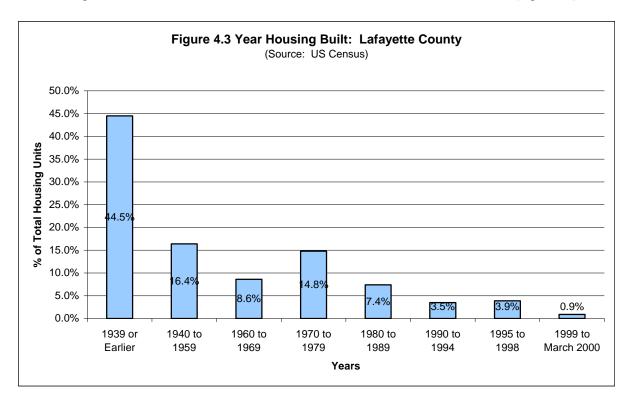

| 1,398                        | -13%                    | 463                                  | 6%                   |

### 4.4.3 AGE AND CONDITION CHARACTERISTICS

Older homes, even when well-cared for are generally less energy efficient than more recently-built homes and are more likely to have components now known to be unsafe, such as lead pipes, lead paint, and asbestos. Nevertheless, the majority of occupied homes in Lafayette County were built before 1940. The age of a home is a simplistic measure for the likelihood of problems or repair needs, but it does give a good general rule-of-thumb when assessing the community housing stock. As of 2000, of the County's reported 6,211 housing units, 25% were built between 1940 and 1970 and 45% were built before 1939 (Figure 4.3).



### 4.4.4 STRUCTURAL CHARACTERISTICS

As of the 2000 US Census, 85% of the County's 6,674 housing units were single-family homes, while the rest were 5-to-9 units (1.6%), 2-to-4 units (3.7%), mobile homes (5.5%) and 10-or-more units (1.9%) (Figure 4.4).



### 4.4.5 VALUE CHARACTERISTICS

The 2000 median value for specified owner-occupied homes in the County was \$74,600 in comparison of the State median value for the same year of \$112, 200.

Table 4.5 Percent Values of Total Owner-Occupied Units in 2000

| Value of Owner-<br>Occupied Units | Lafayette County Percent Value of Total Owner- Occupied Units 2000 | State of Wisconsin Percent Value of Total Owner- Occupied Units 2000 |
|-----------------------------------|--------------------------------------------------------------------|--