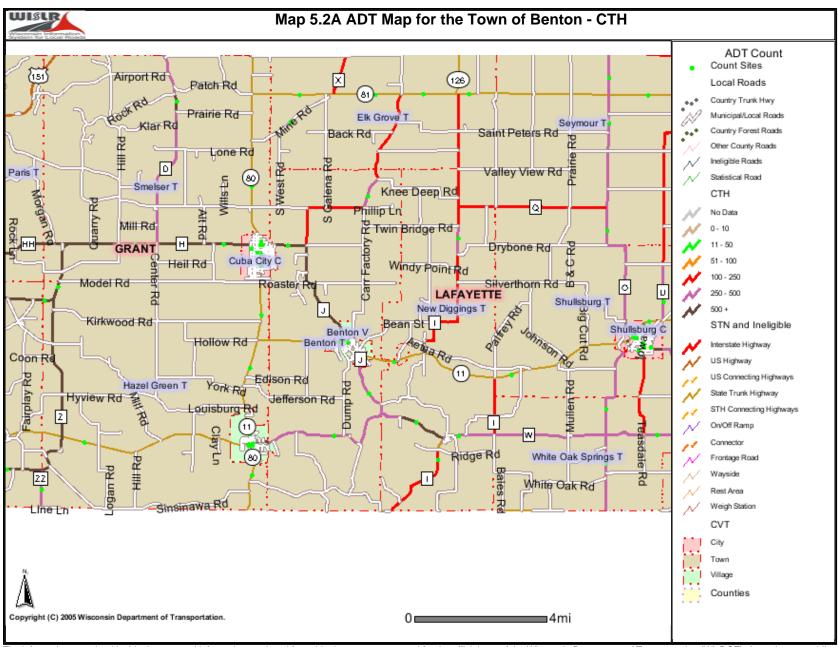

#### Benton

The residents of the Town of Benton envision the future to be a healthy agricultural community. We would like to protect our rural and mining heritage while encouraging good stewardship and rural family values by maintaining a good, basic, healthy environment and good water quality. Scenic rural roads and recreational areas, such as the golf course, add to the uniqueness of our rural community. We would like to make our rural areas more accessible by the use of a bike path or canoeing on the lower Fever River to preserve and enjoy its beauty.