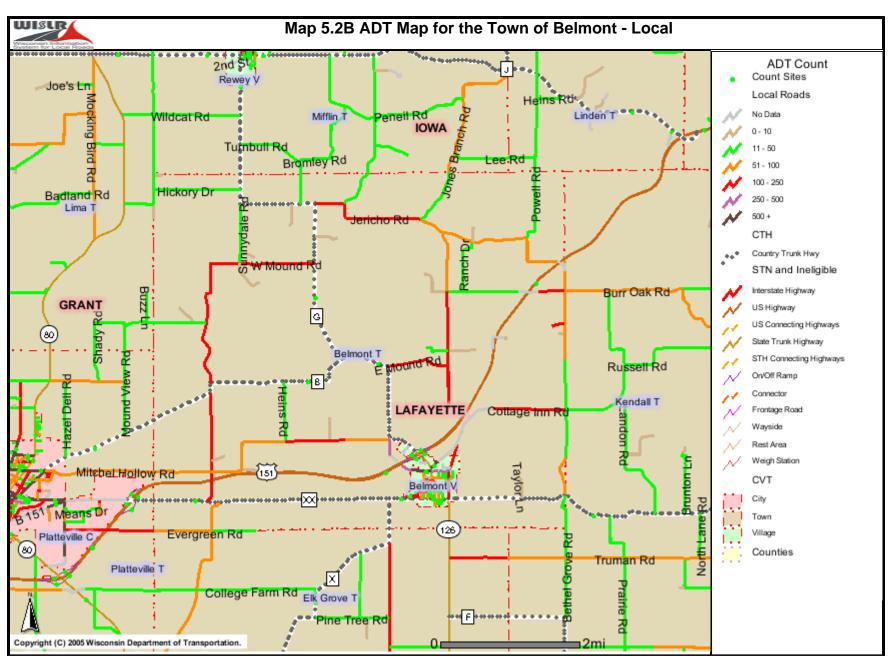

#### **Belmont**

- 1. Keep the Town of Belmont agricultural based with a 35-acre requirement for building a new home.
- 2. Preserve ag land in the Town of Belmont
- 3. Protect the natural environment, such as lakes, ponds, lowlands, and wooded areas.
- 4. Preserve areas of historic importance.
- 5. Permit limited development as long as it does not interfere with other objectives.
- 6. Preserve rural character of the Town of Belmont by encouraging working family farms with large blocks of tillable land.