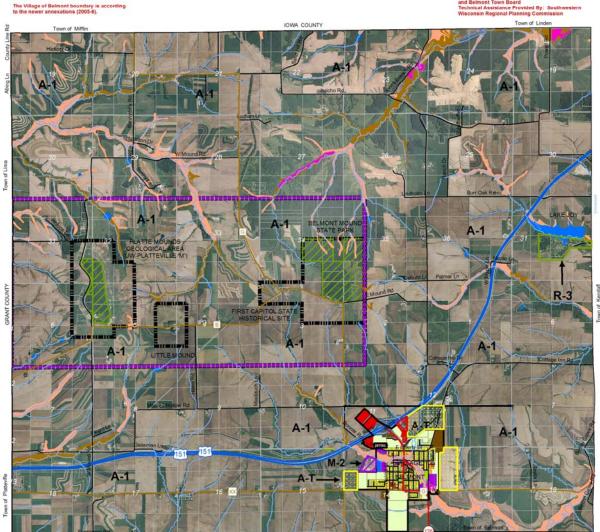

#### **Belmont**

- 1. Keep the Town of Belmont agricultural based with a 35-acre requirement for building a new home.
- 2. Preserve ag land in the Town of Belmont
- 3. Protect the natural environment, such as lakes, ponds, lowlands, and wooded areas.
- 4. Preserve areas of historic importance.
- 5. Permit limited development as long as it does not interfere with other objectives.
- 6. Preserve rural character of the Town of Belmont by encouraging working family farms with large blocks of tillable land.