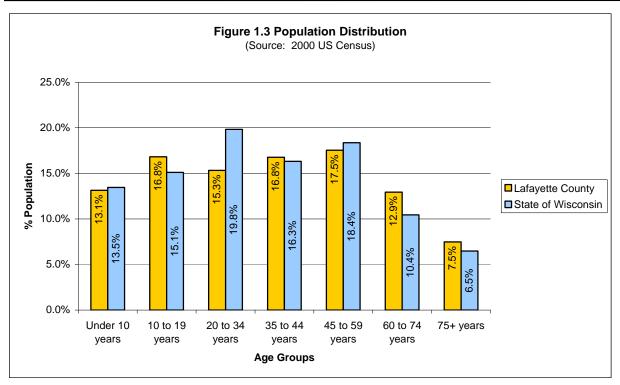

Table 1.1 Population Statistics (Source: US Census)

| Population              | Lafayette County<br>Number | Lafayette County<br>Percent | Wisconsin Number | Wisconsin Percent |
|-------------------------|----------------------------|-----------------------------|------------------|-------------------|
| Total Population (1970) | 17,456                     | 100.0%                      | 4,417,933        | 100.0%            |
| Total Population (1980) | 17,412                     | 100.0%                      | 4,705,767        | 100.0%            |
| Total Population (1990) | 16,076                     | 100.0%                      | 4,891,769        | 100.0%            |
| Total Population (2000) | 16,137                     | 100.0%                      | 5,363,675        | 100.0%            |
| SEX AND AGE (2000)      |                            |                             |                  |                   |
| Male                    | 8,060                      | 49.9%                       | 2,649,041        | 49.4%             |
| Female                  | 8,077                      | 50.1%                       | 2,714,634        | 50.6%             |
| BOTH MALE AND FEMALE    |                            |                             |                  |                   |
| Under 10 years          | 2,120                      | 13.1%                       | 721,824          | 13.5%             |
| 10 to 19 years          | 2,714                      | 16.8%                       | 810,269          | 15.1%             |
| 20 to 34 years          | 2,472                      | 15.3%                       | 1,063,460        | 19.8%             |
| 35 to 44 years          | 2,706                      | 16.8%                       | 875,522          | 16.3%             |
| 45 to 59 years          | 2,831                      | 17.5%                       | 985,048          | 18.4%             |
| 60 to 74 years          | 2,088                      | 12.9%                       | 560,306          | 10.4%             |
| 75+ years               | 1,206                      | 7.5%                        | 347,246          | 6.5%              |
| Median Age (2000)       | 38.1                       |                             | 36.0             |                   |

Figure 1.3 compares the population percentage by age group for Lafayette County and the State of Wisconsin.

| Table 1.2 Population P | rojections (Source: | SWWRPC)   |          |           |          | -         |
|------------------------|---------------------|-----------|----------|-----------|----------|-----------|
| Age Groups             | 2010 Low            | 2010 High | 2020 Low | 2020 High | 2030 Low | 2030 High |
| Less than 10           | 1968                | 2092      | 1697     | 1980      | 1645     | 1962      |
| 10 to 19 Years         | 2039                | 2169      | 1948     | 2198      | 1720     | 2050      |
| 20 to 34 Years         | 3027                | 3220      | 2656     | 2997      | 2442     | 2924      |
| 35 to 44 Years         | 1704                | 1813      | 2143     | 2418      | 1968     | 2357      |
| 45 to 59 Years         | 3744                | 3982      | 2932     | 3308      | 3036     | 3635      |
| 60 to 74 Years         | 2114                | 2248      | 3099     | 3497      | 3146     | 3768      |
| 75+ Years              | 1162                | 1236      | 1129     | 3497      | 1490     | 1784      |
| Total                  | 15758               | 16759     | 15603    | 17599     | 15447    | 18481     |