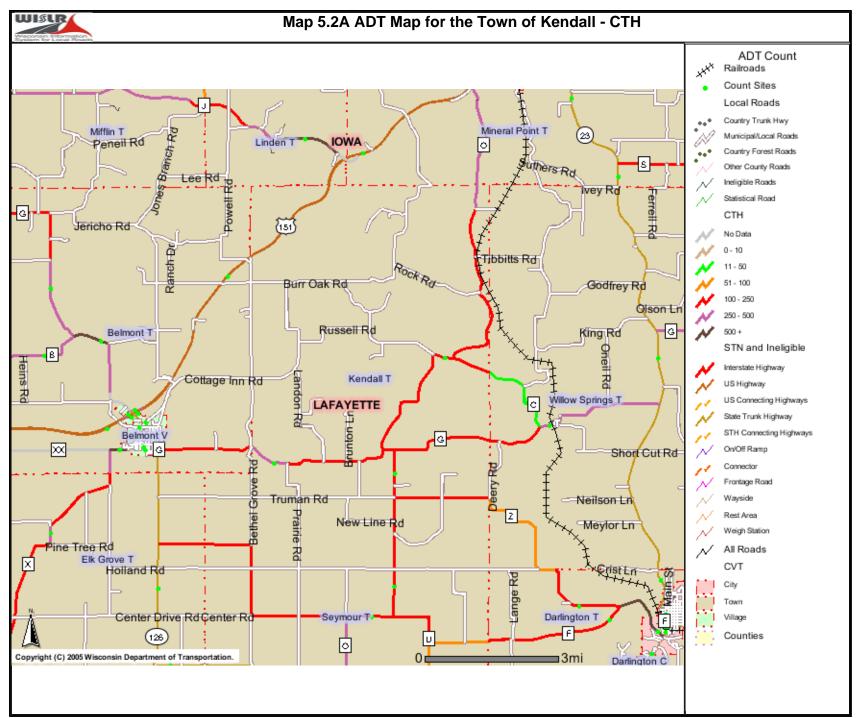

## Kendall

We envision the future of the Town of Kendall as a distinctively rural community, surrounded by its beautiful natural setting. It is home to family farms working productive land and encourages a diversity of agricultural, natural, and residential land uses that maintains the Town's rural character.