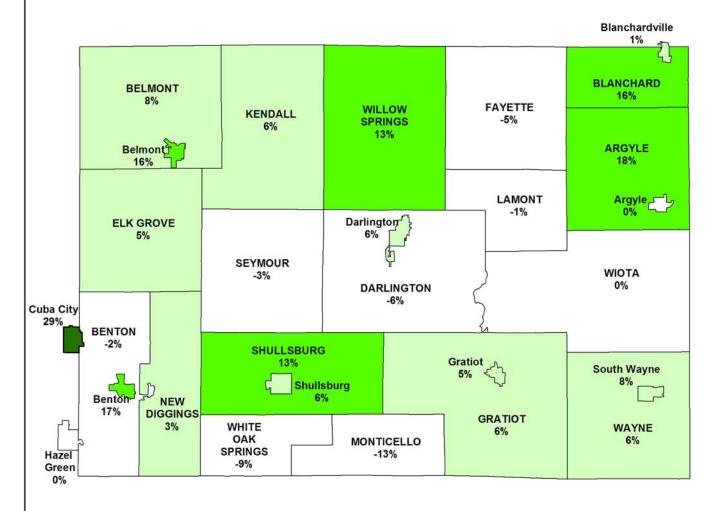

Figure 1.1 shows that Lafayette County has experienced an overall population decrease from 1970 to 2000 of 7.6%.

Figure 1.2 shows the population of Lafayette County by age distribution for the year 2000. The largest group is people between the ages of 45 to 59 (2,831 people) making up 17.5 % of the population. The second largest age group of 10 to 19 contains 16.8% of the population with 2,714 people (the 35 to 44 age group is very close with 2,706 people). The County's median age is 38.1.