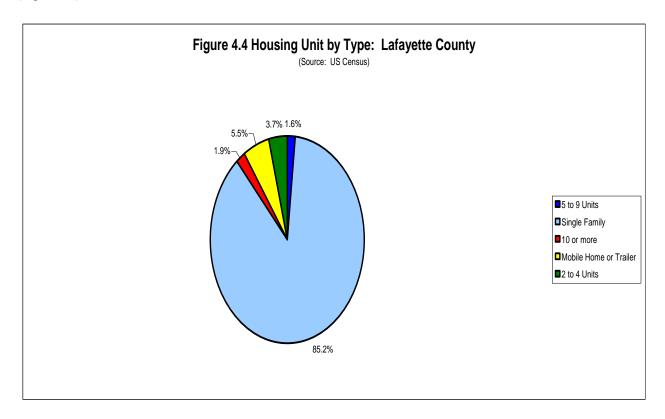

re recently-built homes and are more likely to have components now known to be unsafe, such as lead pipes, lead paint, and asbestos. Nevertheless, the majority of occupied homes in Lafayette County were built before 1940. The age of a home is a simplistic measure for the likelihood of problems or repair needs, but it does give a good general rule-of-thumb when assessing the community housing stock. As of 2000, of the County's reported 6,211 housing units, 25% were built between 1940 and 1970 and 45% were built before 1939 (Figure 4.3).



### 4.4.4 STRUCTURAL CHARACTERISTICS

As of the 2000 US Census, 85% of the County's 6,674 housing units were single-family homes, while the rest were 5-to-9 units (1.6%), 2-to-4 units (3.7%), mobile homes (5.5%) and 10-or-more units (1.9%) (Figure 4.4).



### 4.4.5 VALUE CHARACTERISTICS

The 2000 median value for specified owner-occupied homes in the County was \$74,600 in comparison of the State median value for the same year of \$112, 200.

Table 4.5 Percent Values of Total Owner-Occupied Units in 2000

| Value of Owner-<br>Occupied Units | Lafayette County Percent Value of Total Owner- Occupied Units 2000 | State of Wisconsin Percent Value of Total Owner- Occupied Units 2000 |
|-----------------------------------|--------------------------------------------------------------------|----------------------------------------------------------------------|
| Less than \$50,000                | 19%                                                                | 6%                                                                   |
| \$50,00