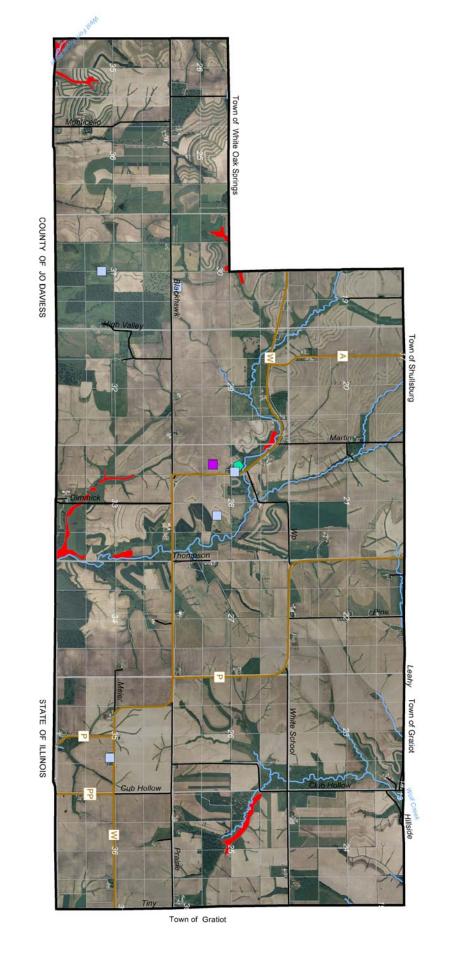

## 1.4 PLANNING AREA

Refer to Map 1.2 to see the planning area considered during this comprehensive planning process. According to state statute, Class 4 municipalities have extraterritorial jurisdiction to the area 1.5 miles outside of the corporate limits. During the course of this plan, this area shall be considered as part of the planning area. Conversely, the extraterritorial area will also be considered as part of the planning area for Towns that border municipalities. The inclusion of the extraterritorial area in two separate plans underscores the importance of these lands and the importance of intergovernmental cooperation (see Chapter 8, Land Use). The purpose of the extraterritorial zone is essentially one of coordination with adjoining communities in an effort to anticipate and mitigate any impacts stemming from the development in that area.