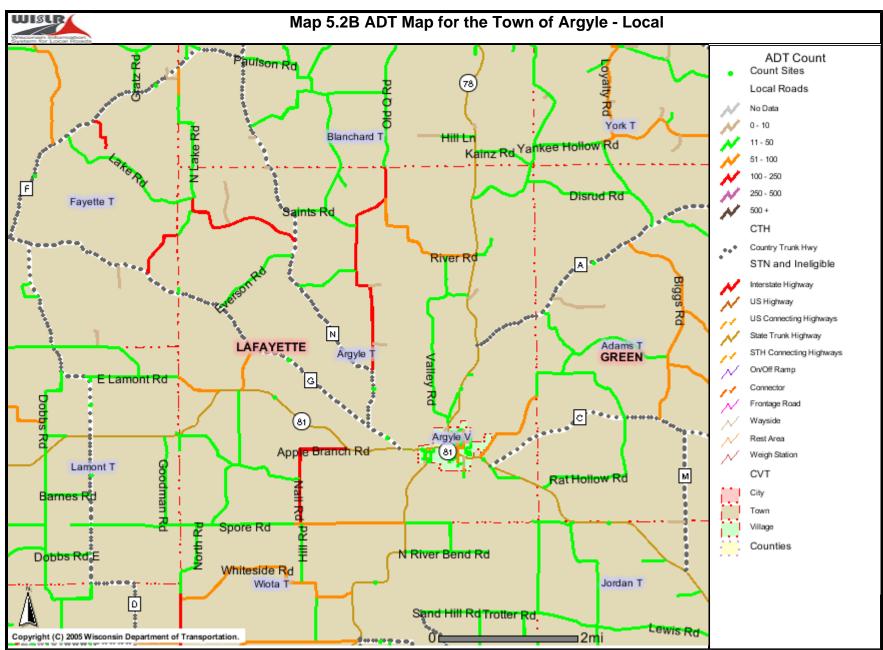

GBIO TEAN NINE New D WHITE OAK SPRINGS SEYMOUR KENDALL Seymour Corner P \* Truman ourg Airport MAP 5.1 FUNCTIONAL CLASSIFICATION WILLOW SPRINGS - LAFAYETTE COUNTY, WISCONSIN -MONTICELLO Dart Sgton DARLINGTON Dartingson Dunbarton GRATIO Fayette FAYET E LAMONT MIOTA BLANCHARD WAYNE ARGYLE South Warne STEPHENSON COUNTY Blanceddville \* Bakers Field D GREEN COUNTY This map is neither a legally recorded map nor a technical survey and is not intended to be one. SVWWRPC is not responsible for any inaccuracies herein contained. SOUTHWESTERN WISCONSIN REGIONAL PLANNING COMMISSION 719 Pioneer Tower 1 University Plaza Platteville, WI 53818 Legend ★ Unincorporated Villages Municipal Boundary Rustic Roads Minor Arterials Major Collectors Prinicipal Arterials Airports Minor Collectors April 13, 2007





The information contained in this data set and information produced from this dataset were created for the official use of the Wisconsin Department of Transportation (WisDOT). Any other use while not prohibited, is the sole responsibility of the user. WisDOT expressly disclaims all liability regarding fitness of use of the information for other than official WisDOT business.













The information contained in this data set and information produced from this dataset were created for the official use of the Wisconsin Department of Transportation (WisDOT). Any other use while not prohibited, is the sole responsibility of the user. WisDOT expressly disclaims all liability regarding fitness of use of the information for other than official WisDOT business.





The information containe