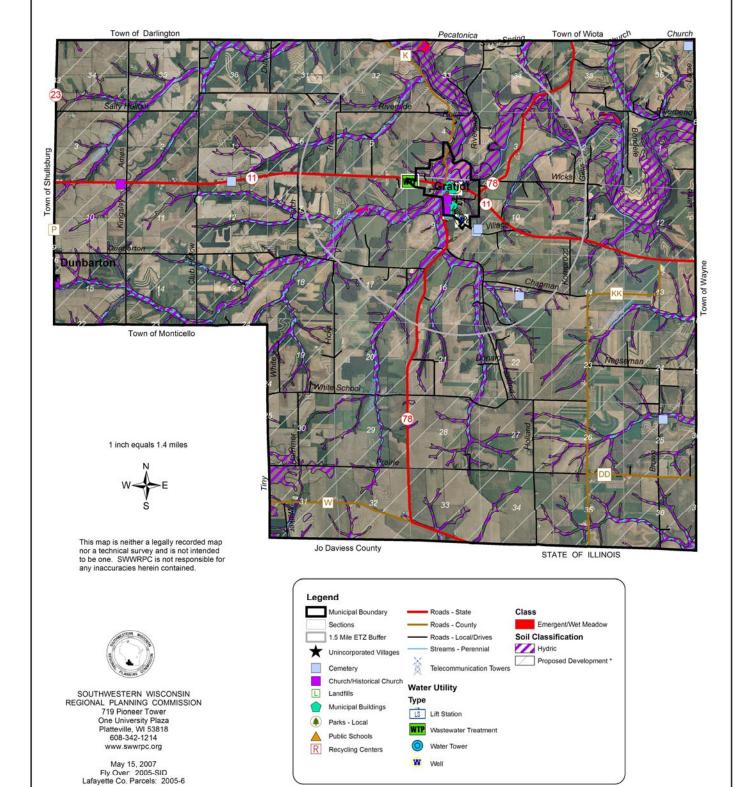

## 1.4 PLANNING AREA

Refer to Map 1.2 to see the planning area considered during this comprehensive planning process. According to state statute, Class 4 municipalities have extraterritorial jurisdiction to the area 1.5 miles outside of the corporate limits. During the course of this plan, this area shall be considered as part of the planning area. Conversely, the extraterritorial area will also be considered as part of the planning area for Towns that border municipalities. The inclusion of the extraterritorial area in two separate plans underscores the importance of these lands and the importance of intergovernmental cooperation (see Chapter 8, Land Use). The purpose of the extraterritorial zone is essentially one of coordination with adjoining communities in an effort to anticipate and mitigate any impacts stemming from the development in that area.