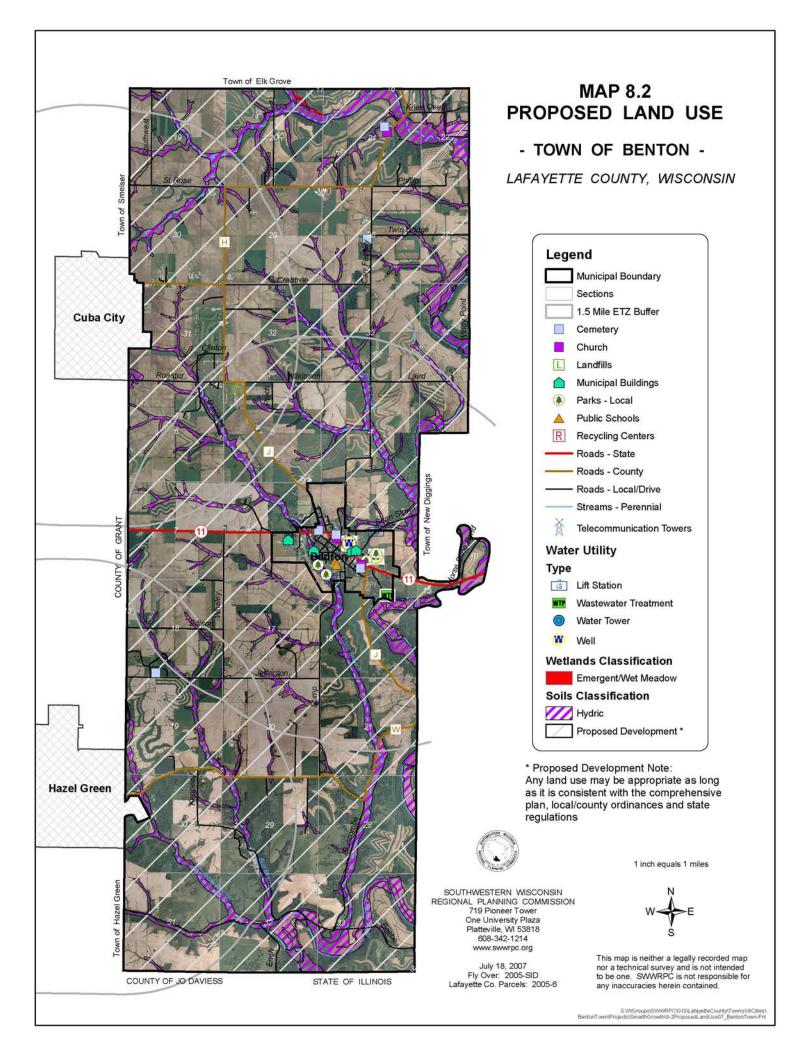

## 1.4 PLANNING AREA

Refer to Map 1.2 to see the planning area considered during this comprehensive planning process. According to state statute, Class 4 municipalities have extraterritorial jurisdiction to the area 1.5 miles outside of the corporate limits. During the course of this plan, this area shall be considered as part of the planning area. Conversely, the extraterritorial area will also be considered as part of the planning area for Towns that border municipalities. The inclusion of the extraterritorial area in two separate plans underscores the importance of these lands and the importance of intergovernmental cooperation (see Chapter 8, Land Use). The purpose of the extraterritorial zone is essentially one of coordination with adjoining communities in an effort to anticipate and mitigate any impacts stemming from the development in that area.