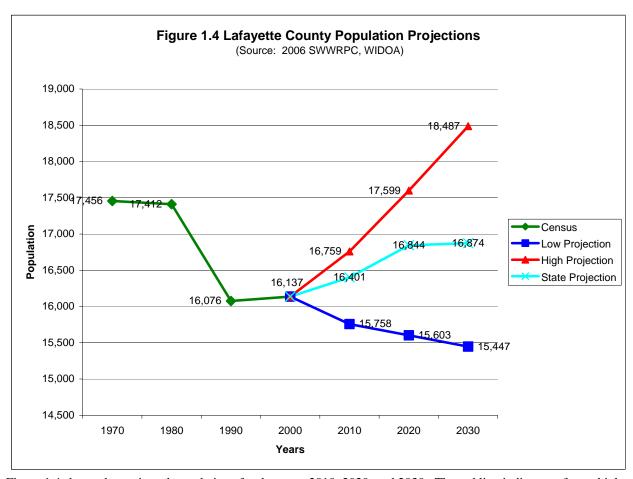

Figure 1.3 compares the population percentage by age group for Lafayette County and the State of Wisconsin.

| Table 1.2 Population P | rojections (Source: | SWWRPC)   |          |           |          | -         |
|------------------------|---------------------|-----------|----------|-----------|----------|-----------|
| Age Groups             | 2010 Low            | 2010 High | 2020 Low | 2020 High | 2030 Low | 2030 High |
| Less than 10           | 1968                | 2092      | 1697     | 1980      | 1645     | 1962      |
| 10 to 19 Years         | 2039                | 2169      | 1948     | 2198      | 1720     | 2050      |
| 20 to 34 Years         | 3027                | 3220      | 2656     | 2997      | 2442     | 2924      |
| 35 to 44 Years         | 1704                | 1813      | 2143     | 2418      | 1968     | 2357      |
| 45 to 59 Years         | 3744                | 3982      | 2932     | 3308      | 3036     | 3635      |
| 60 to 74 Years         | 2114                | 2248      | 3099     | 3497      | 3146     | 3768      |
| 75+ Years              | 1162                | 1236      | 1129     | 3497      | 1490     | 1784      |
| Total                  | 15758               | 16759     | 15603    | 17599     | 15447    | 18481     |

Figure 1.4 shows the projected populations for the years 2010, 2020, and 2030. The red line indicates a future high projection, while the blue line indicates a future low projection. The State projection (from WI DOA) data shows a middle trend. Projection figures were calculated using equations that took into account past population trends, the current size of the community, and the location of the community with respect to the types of roadways (highway, county, etc.) located in or around the jurisdiction.