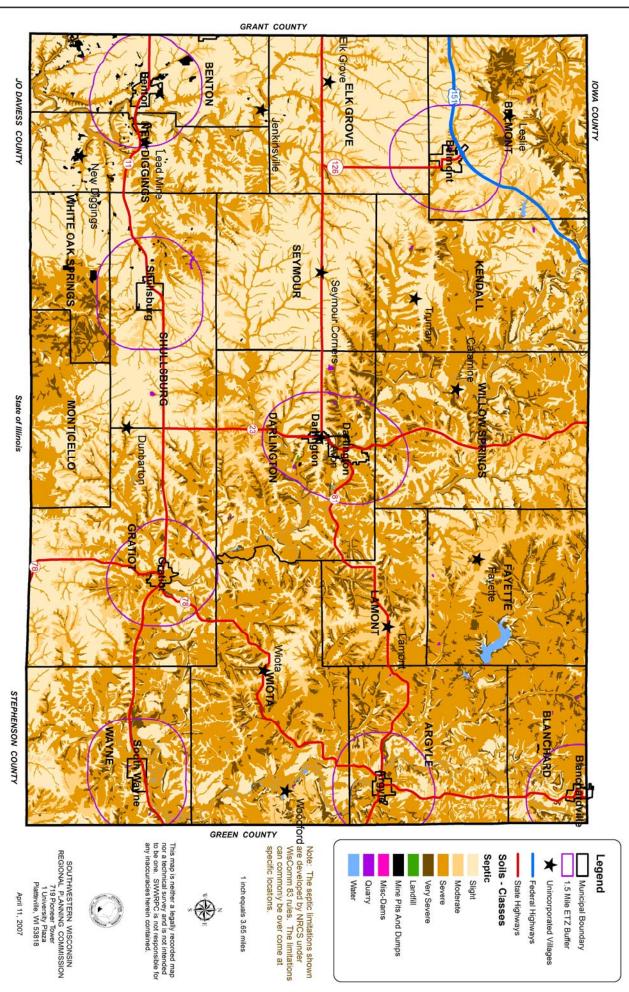

#### 2.4.1 PRIVATE WASTEWATER TREATMENT

Septic systems are commonly used in rural or large lot areas where municipal sanitary sewer is not available. Septic systems (also known as private onsite wastewater treatment systems (POWTS)) are regulated under WI COMM-83 and permits are issued by the Wisconsin Department of Commerce and the WI-DNR. The Planning Commission estimated that there are 158 households and three businesses served by POWTS in the Town.

Septic systems treat domestic wastewater, which includes domestic activities such as sanitary, bath, laundry, dishwashing, garbage disposal, etc. These systems receive the wastewater that is either retained in a holding tank, or treated and discharged into the soil. (Any system with a final discharge upon the ground surface, or discharging directly into surface waters of the state, is subject to DNR regulation.) Refer to the Lafayette County Zoning and Sanitation Department, the WI DOC, and the WI DNR for more information on sanitary sewer regulations. Table 2.2 indicates the estimated number of POWTS per jurisdiction. The future number of POWTS needed in Lafayette County's unincorporated areas will depend on the number of new homes constructed.

Table 2.2 Participating Jurisdictions Estimated POWTS

| <b>Estimated Number of Private Wastewater Treatment Systems</b> |                        |  |  |
|-----------------------------------------------------------------|------------------------|--|--|
| Argyle - 178                                                    | Lamont – 124           |  |  |
| Belmont – 305                                                   | Monticello – 56        |  |  |
| Benton – 161                                                    | New Diggings – 160     |  |  |
| Blanchard – 95                                                  | Shullsburg – NA        |  |  |
| Elk Grove – 185                                                 | Wayne – 242            |  |  |
| Fayette – 184                                                   | White Oak Springs – 37 |  |  |
| Gratiot – 235                                                   | Wiota – 364            |  |  |
| Kendall – 110                                                   |                        |  |  |