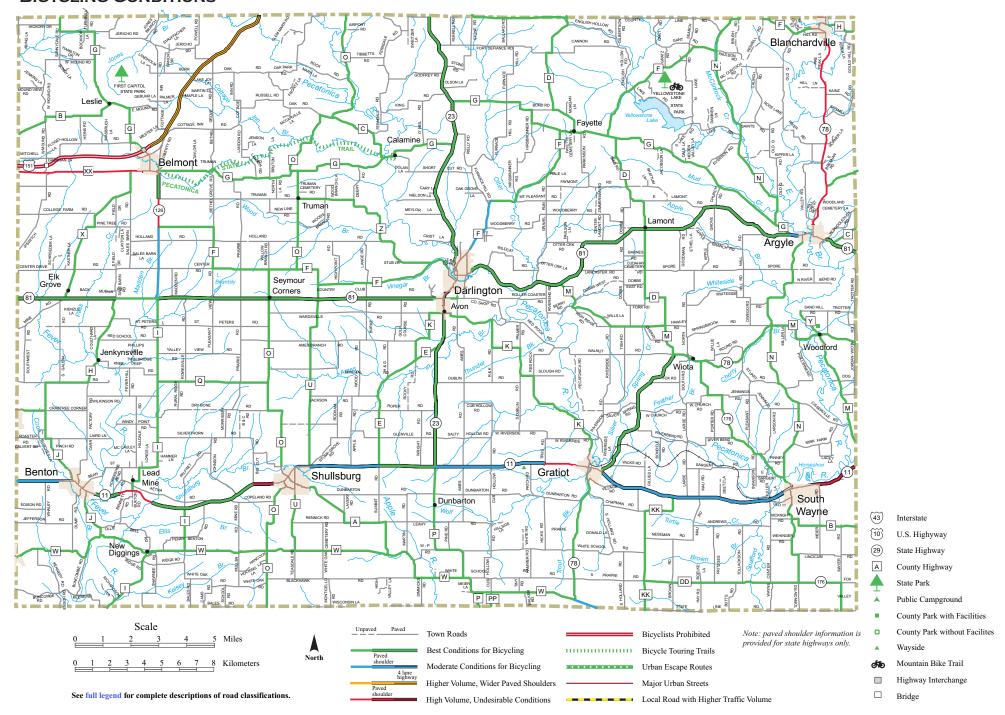

|     |                                                                                                         | SA  | A   | D   | SD  | NO  | NR |
|-----|---------------------------------------------------------------------------------------------------------|-----|-----|-----|-----|-----|----|
| 18. | The overall network (roads, streets, and highways) in Lafayette County meets the needs of its citizens. | 22% | 65% | 7%  | 2%  | 1%  | 3% |
| 19. | The condition of local roads and streets in your community is adequate for intended uses.               | 19% | 65% | 10% | 2%  | 1%  | 3% |
| 20. | Biking and walking are important modes of transportation in your community.                             | 12% | 39% | 28% | 7%  | 10% | 4% |
| 21. | There should be more biking and walking lanes along public roadways.                                    | 15% | 29% | 28% | 13% | 11% | 4% |

22. Rate the following for your local jurisdiction. Your selections are Excellent (E), Good (G), Fair (F), Poor (P), Not Applicable (NA), and No Response (NR).

|    |                         | E   | G   | F   | P   | NA  | NR  |
|----|-------------------------|-----|-----|-----|-----|-----|-----|
| a. | Roads                   | 21% | 59% | 14% | 3%  | 0%  | 3%  |
| b. | Sidewalks               | 5%  | 34% | 21% | 5%  | 30% | 5%  |
| c. | Bike trails             | 6%  | 25% | 17% | 11% | 35% | 6%  |
| d. | Airports                | 2%  | 4%  | 4%  | 7%  | 75% | 8%  |
| e. | Bus service             | 1%  | 5%  | 3%  | 10% | 73% | 8%  |
| f. | Shared ride/van service | 1%  | 5%  | 6%  | 11% | 67% | 10% |
| g. | Railroads               | 0%  | 1%  | 1%  | 9%  | 80% | 9%  |