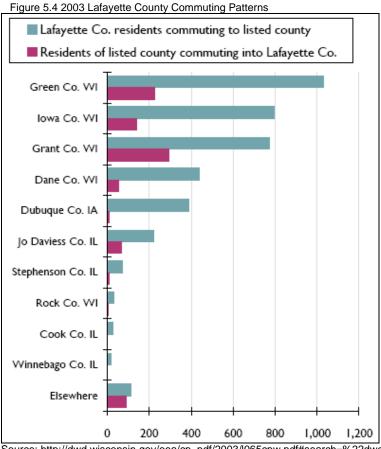

y border. Approximately 15% of those who do work in Lafayette County work in the City of Darlington. See Figure 5.4 and 5.5 for more information.

County and state routes crisscross the county in a grid pattern, with many of these roads converging in Darlington, and US-151 cuts across the northwest corner of the county. In the 1990 Census, Grant County was the number one draw for Lafayette County residents driving to work. In Census 2000, Grant County was replaced by Green County, with many workers traveling to the City of Monroe. When Lafayette County residents commute, generally they commute alone. According to Census 2000, 70 % of residents drove to work alone, six percent walked to work, and 12 % carpooled. (WI Dept. of Workforce Development - Lafayette County Profile, January 2004).



Source: http://dwd.wisconsin.gov/oea/cp\_pdf/2003/l065cpw.pdf#search=%22dwd%20lafayette%20county%20commuting%22

According to an analysis done by the UW-Extension center for Community Economic Development, Lafayette County ranks fifth in the state's Top Ten "Exporters of Labor". Approximately 36% of the county's employed residents, or 3,009 workers, commute out of the county for employment; approximately 900 workers commute to the county for employment. (Source: <a href="http://www.uwex.edu/ces/cced/CommunityIndicators">http://www.uwex.edu/ces/cced/CommunityIndicators</a> workerflow.htm)

Figure 5.5 2000 In- and Out-Commutes Lafayette County

|                   | Lafayette Co.       | Residents of listed   | Net gain or |
|-------------------|---------------------|----------------------