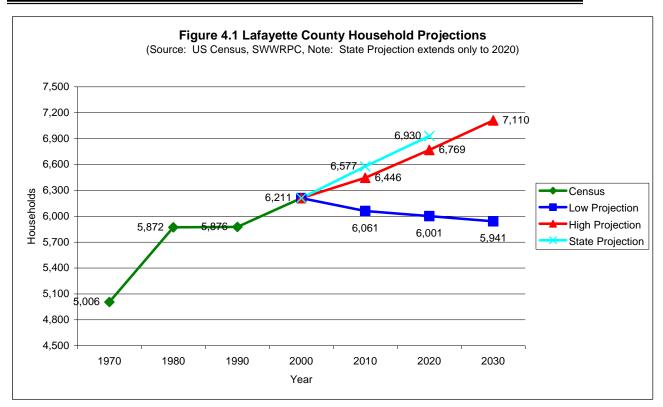

per Household (1990) | 2.7                           | 2.4                 |
| People per Household (2000) | 2.6                           | 2.6                 |
|                             |                               |                     |
| Housing Units 1970**        | NA                            | 1,473,000           |
| Housing Units 1980          | 6,293                         | 1,863,897           |
| Housing Units 1990          | 6,313                         | 1,822,118           |
| Housing Units 2000          | 6,674                         | 2,321,144           |

(Source: 2000 US Census)

<sup>\*</sup>Total Households equal the number of occupied housing units.

<sup>\*\*</sup>Total Housing Units are all those available, including occupied <u>and</u> vacant units.



Figure 4.1 shows the projected households for the years 2010, 2020, and 2030. The red line indicates a future high projection, while the blue line indicates a future low projection. The State projection, which only goes to 2020, shows the highest tendency. Household projections are based on population projection figures and the average number of people per household during the year 2000, of 2.6 people per household.

Table 4.3 also shows household and housing unit projection numbers through 2030. Housing unit projections take into account Lafayette County's 2000 vacancy rate of 7%.

Table 4.3 Housing Projections (Source: SWWRPC)

| Year      | Households | Housing<br>Units |  |
|-----------|------------|------------------|--|
| 2010 Low  | 6,062      | 7,517            |  |
| 2010 High |