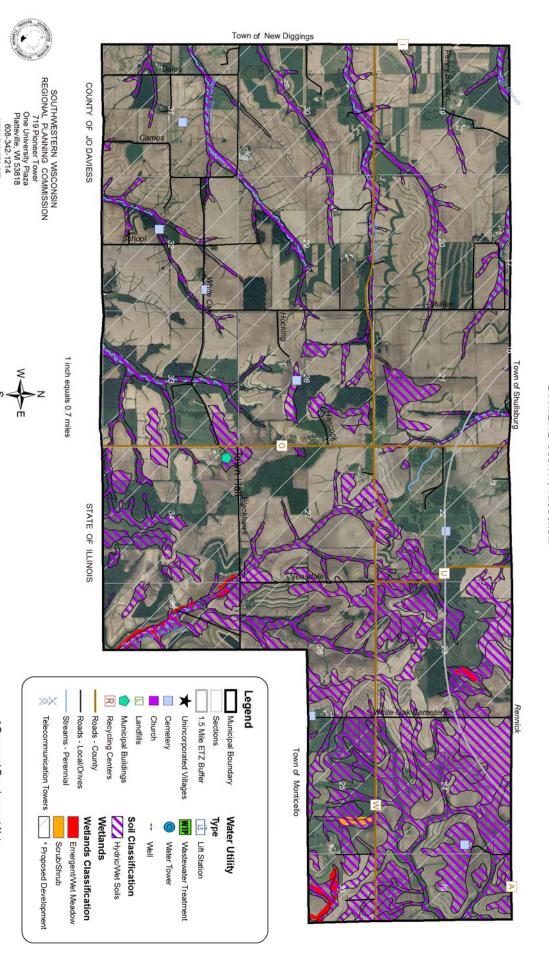

## 1.4 PLANNING AREA

Refer to Map 1.2 to see the planning area considered during this comprehensive planning process. According to state statute, Class 4 municipalities have extraterritorial jurisdiction to the area 1.5 miles outside of the corporate limits. During the course of this plan, this area shall be considered as part of the planning area. Conversely, the extraterritorial area will also be considered as part of the planning area for Towns that border municipalities. The inclusion of the extraterritorial area in two separate plans underscores the importance of these lands and the importance of intergovernmental cooperation (see Chapter 8, Land Use). The purpose of the extraterritorial zone is essentially one of coordination with adjoining communities in an effort to anticipate and mitigate any impacts stemming from the development in that area.