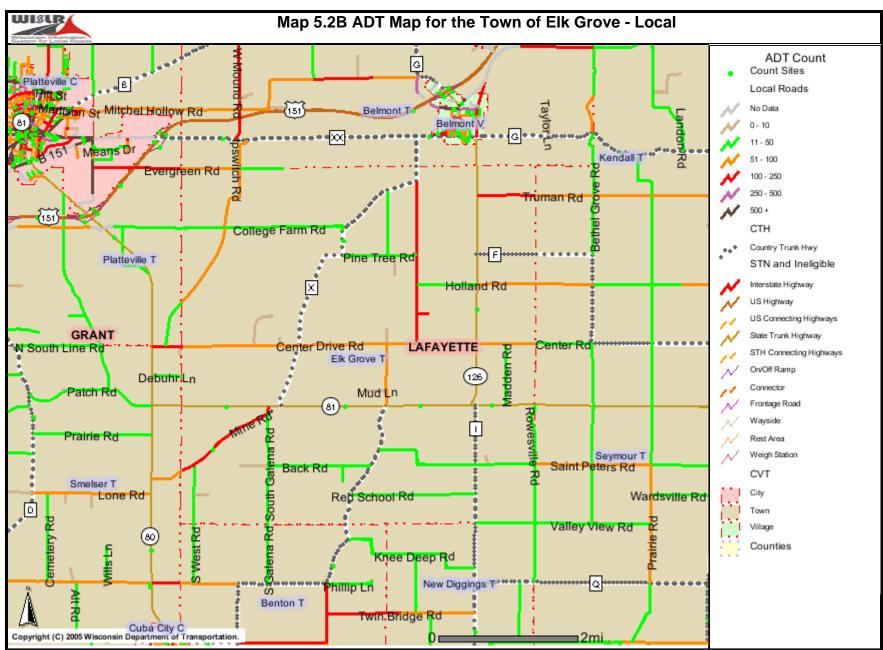

## 1.4 PLANNING AREA

Refer to Map 1.2 to see the planning area considered during this comprehensive planning process. According to state statute, Class 4 municipalities have extraterritorial jurisdiction to the area 1.5 miles outside of the corporate limits. During the course of this plan, this area shall be considered as part of the planning area. Conversely, the extraterritorial area will also be considered as part of the planning area for Towns that border municipalities. The inclusion of the extraterritorial area in two separate plans underscores the importance of these lands and the importance of intergovernmental cooperation (see Chapter 8, Land Use). The purpose of the extraterritorial zone is essentially one of coordination with adjoining communities in an effort to anticipate and mitigate any impacts stemming from the development in that area.