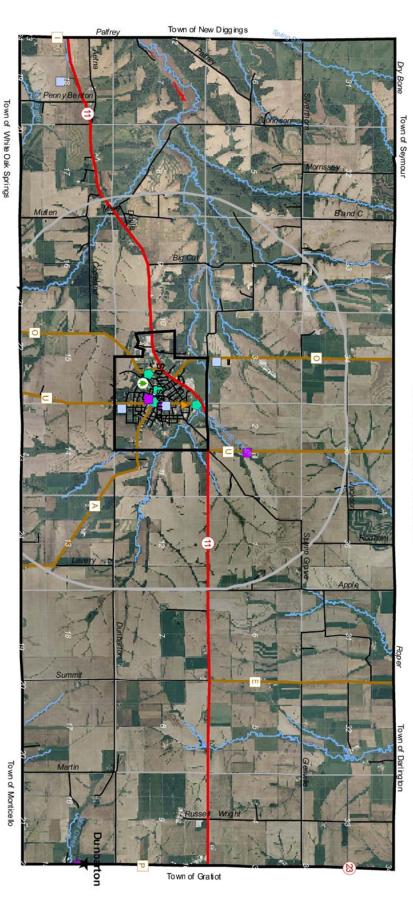

#### **New Diggings**

We envision the future Town of New Diggings as a distinctively rural community surrounded by its beautiful natural settings. It is home to family farms working the productive land. It is home to two small communities (Leadmine and New Diggings). The Town of New Diggings has unique history pertaining to mining and religion. It is the home to some of the first settlers in the State of Wisconsin. An important goal is to preserve our history and our small community atmosphere while still allowing for growth in designated areas.