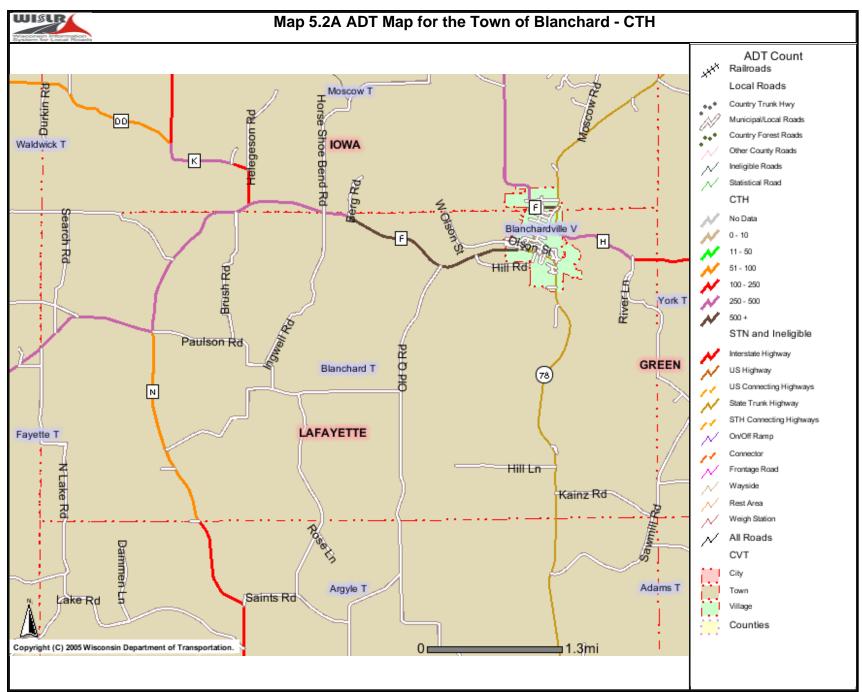

## 1.4 PLANNING AREA

Refer to Map 1.2 to see the planning area considered during this comprehensive planning process. According to state statute, Class 4 municipalities have extraterritorial jurisdiction to the area 1.5 miles outside of the corporate limits. During the course of this plan, this area shall be considered as part of the planning area. Conversely, the extraterritorial area will also be considered as part of the planning area for Towns that border municipalities. The inclusion of the extraterritorial area in two separate plans underscores the importance of these lands and the importance of intergovernmental cooperation (see Chapter 8, Land Use). The purpose of the extraterritorial zone is essentially one of coordination with adjoining communities in an effort to anticipate and mitigate any impacts stemming from the development in that area.