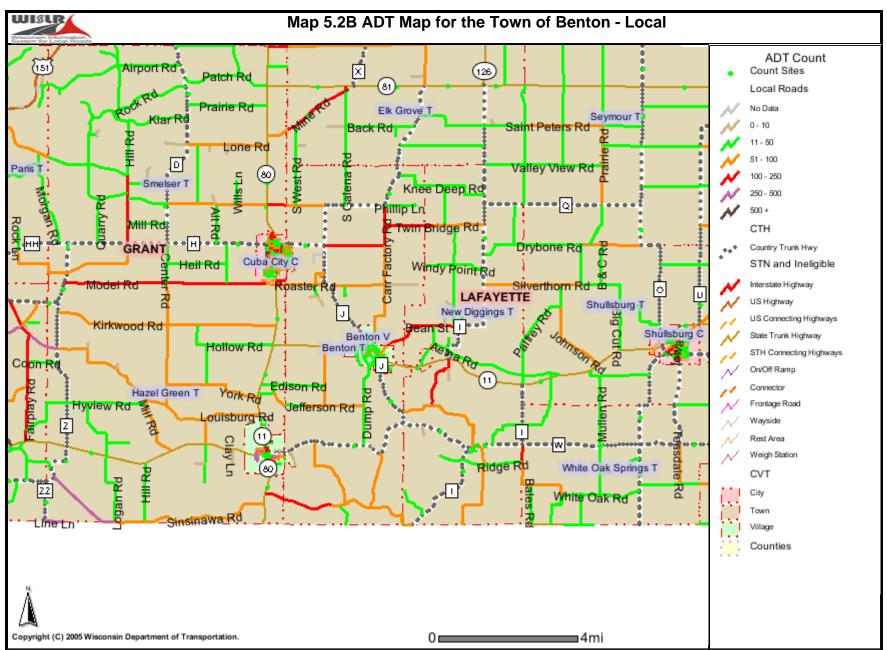

#### Benton

The residents of the Town of Benton envision the future to be a healthy agricultural community. We would like to protect our rural and mining heritage while encouraging good stewardship and rural family values by maintaining a good, basic, healthy environment and good water quality. Scenic rural roads and recreational areas, such as the golf course, add to the uniqueness of our rural community. We would like to make our rural areas more accessible by the use of a bike path or canoeing on the lower Fever River to preserve and enjoy its beauty.