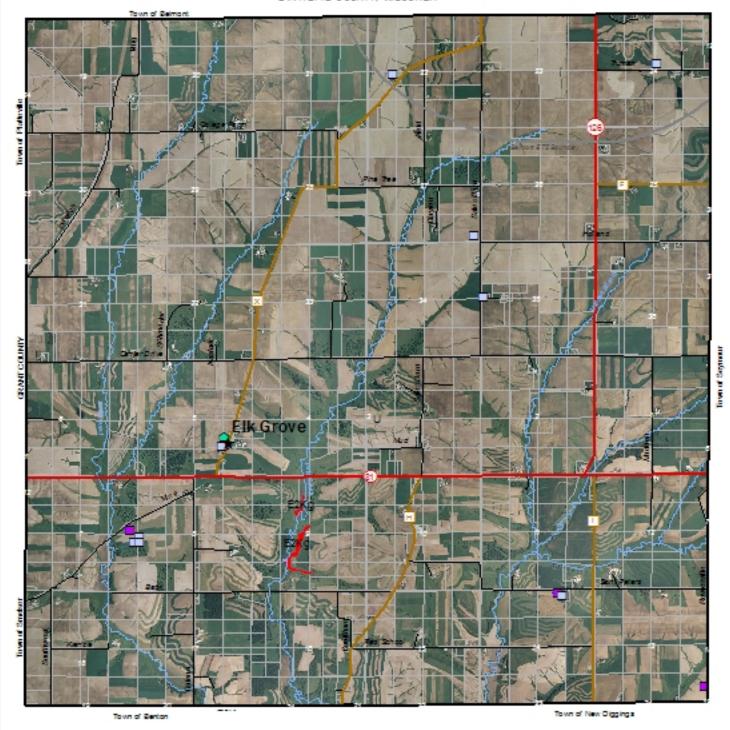

#### **Belmont**

- 1. Keep the Town of Belmont agricultural based with a 35-acre requirement for building a new home.
- 2. Preserve ag land in the Town of Belmont
- 3. Protect the natural environment, such as lakes, ponds, lowlands, and wooded areas.
- 4. Preserve areas of historic importance.
- 5. Permit limited development as long as it does not interfere with other objectives.
- 6. Preserve rural character of the Town of Belmont by encouraging working family farms with large blocks of tillable land.

#### **Elk Grove**

The residents of the Town of Elk Grove envisions a community with designated, orderly growth of agricultural, residential, commercial, and industrial development that supports a healthy rural environment.