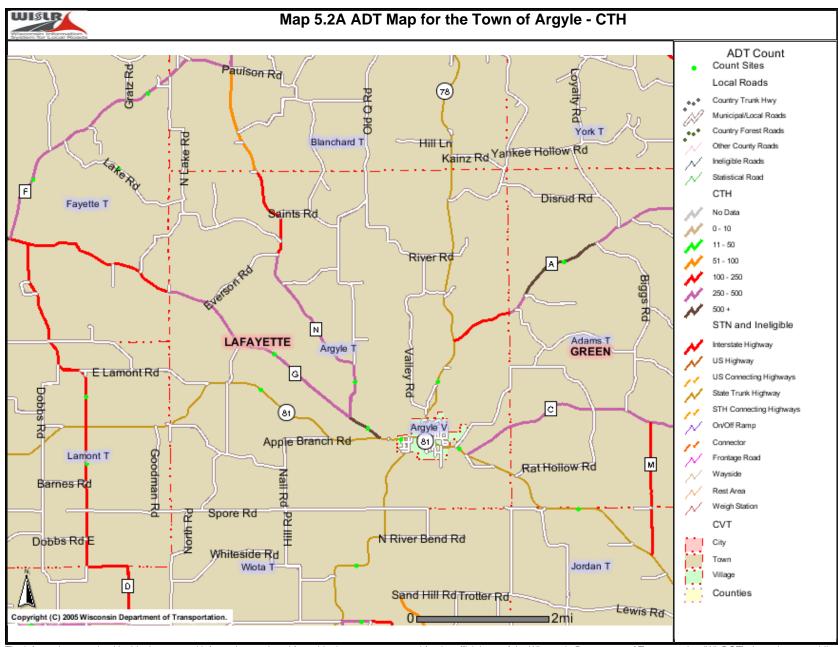

INGBIO TEAN NINE New D WHITE OAK SPRINGS SEYMOUR KENDALL Seymour Corner P \* Truman ourg Airport MAP 5.1 FUNCTIONAL CLASSIFICATION WILLOW SPRINGS - LAFAYETTE COUNTY, WISCONSIN -MONTICELLO Dart Sgton DARLINGTON Dartingson Dunbarton GRATIO Fayette FAYET E LAMONT MIOTA BLANCHARD WAYNE ARGYLE South Warne STEPHENSON COUNTY Blanceddville \* Bakers Field D GREEN COUNTY This map is neither a legally recorded map nor a technical survey and is not intended to be one. SVWWRPC is not responsible for any inaccuracies herein contained. SOUTHWESTERN WISCONSIN REGIONAL PLANNING COMMISSION 719 Pioneer Tower 1 University Plaza Platteville, WI 53818 Legend ★ Unincorporated Villages Municipal Boundary Rustic Roads Minor Arterials Major Collectors Prinicipal Arterials Airports Minor Collectors April 13, 2007





The information contained in this data set and information produced from this dataset were created for the official use of the Wisconsin Department of Transportation (WisDOT). Any other use while not prohibited, is the sole responsibility of the user. WisDOT expressly disclaims all liability regarding fitness of use of the information for other than official WisDOT business.













The information contained in this data set and information produced from this dataset were created for the official use of the Wisconsin Department of Transportation (WisDOT). Any other use while not prohibited, is the sole responsibility of the user. WisDOT expressly disclaims all liability regarding fitness of use of the information for other than official WisDOT business.





The information contai