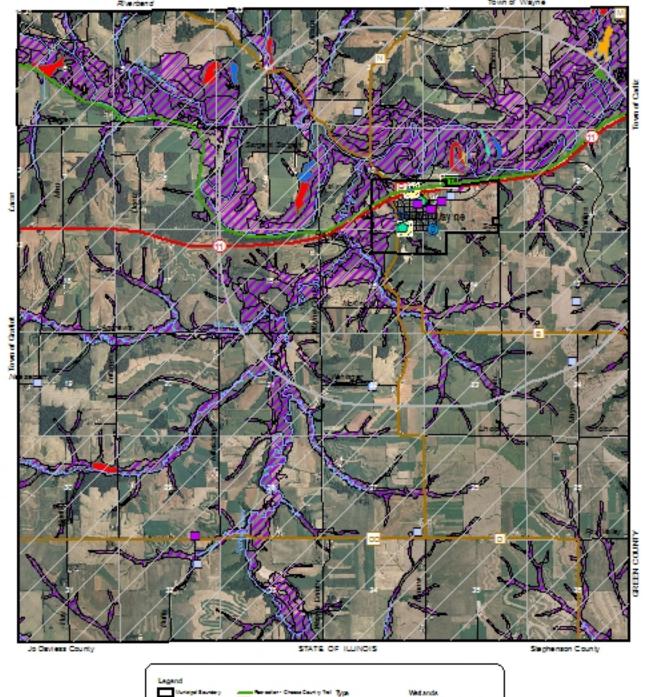

## 1.4 PLANNING AREA

Refer to Map 1.2 to see the planning area considered during this comprehensive planning process. According to state statute, Class 4 municipalities have extraterritorial jurisdiction to the area 1.5 miles outside of the corporate limits. During the course of this plan, this area shall be considered as part of the planning area. Conversely, the extraterritorial area will also be considered as part of the planning area for Towns that border municipalities. The inclusion of the extraterritorial area in two separate plans underscores the importance of these lands and the importance of intergovernmental cooperation (see Chapter 8, Land Use). The purpose of the extraterritorial zone is essentially one of coordination with adjoining communities in an effort to anticipate and mitigate any impacts stemming from the development in that area.