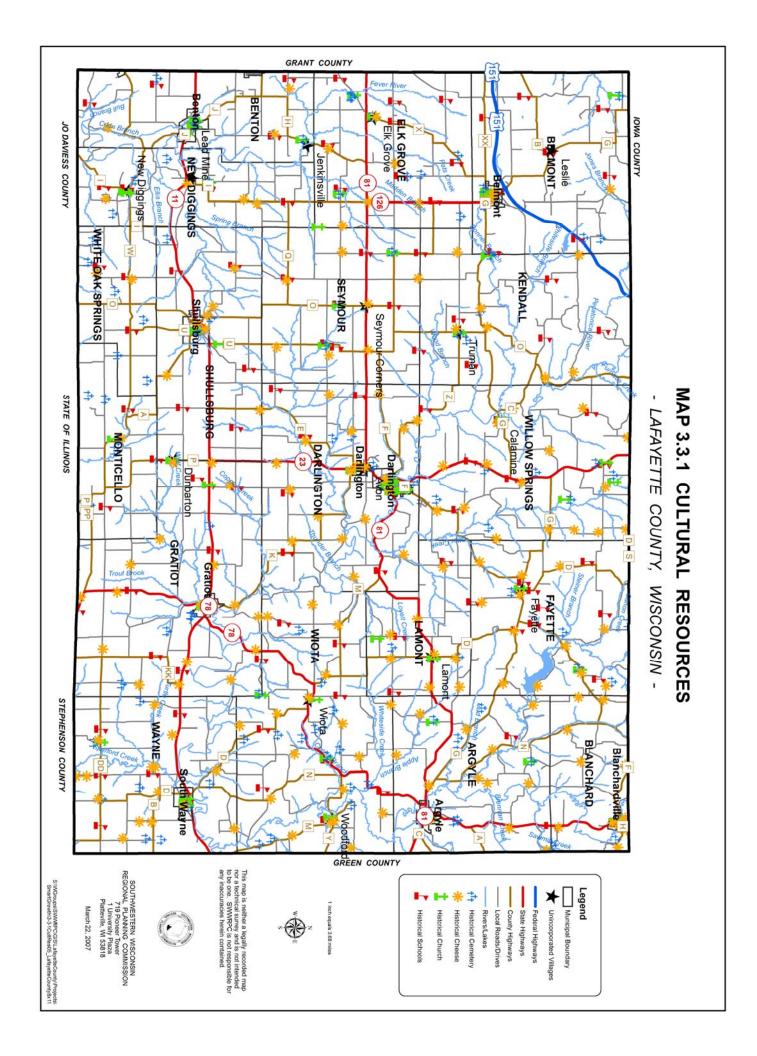

FAYETTE COUNTY, WISCONSIN -



## MAP 3.2.9 SEPTIC LIMITATIONS

LAFAYETTE COUNTY, WISCONSIN -



S:\WGroups\SWWRPC\GiS\LafayetteCounty\Projects\
SmartGrowth\3-2-9SepticLim05\_LafayetteCounty

## MAP 3.2.10 DEPTH TO BEDROCK

- LAFAYETTE COUNTY, WISCONSIN -



Legend

★ Unincorporated Villages Municipal Boundary

 County Highways State Highways Federal Highways

Soils Of Lafayette County

Depth To Bedrock Class Very Limited

Not Limited Somewhat Limited

Quarry Mine Pits And Dumps Landfill Not Rated



This map is neither a legally recorded map nor a technical survey and is not intended to be one. SVWWRPC is not responsible for any inaccuracies herein contained.



SOUTHWESTERN WISCONSIN REGIONAL PLANNING COMMISSION 719 Pioneer Tower 1 University Plaza Platteville, WI 53818

April 13, 2007





### MAP 4.1 LONG TERM HOUSING UNIT CHANGE 1970 - 2000

- LAFAYETTE COUNTY, WISCONSIN -







SOUTHWESTERN WISCONSIN REGIONAL PLANNING COMMISSION 719 Pioneer Tower 1 University Plaza Platteville, WI 53818

July 12, 2007

Source: US Census 1970, 1980, 1990 and 2000.

1 inch equals 4.72 miles



This map is neither a legally recorded map nor a technical survey and is not intended to be one. SWWRPC is not responsible for any inaccuracies herein contained.

S:\WGroups\SWWRPC\GIS\LafayetteCounty\Projects\ SmartGrowth\4-1HousingChange70-00\_LafayetteCounty

### MAP 4.2 SHORT TERM HOUSING UNIT CHANGE 1990 - 2000

- LAFAYETTE COUNTY, WISCONSIN -







SOUTHWESTERN WISCONSIN REGIONAL PLANNING COMMISSION 719 Pioneer Tower 1 University Plaza Platteville, WI 53818

July 12, 2007

Source: US Censu