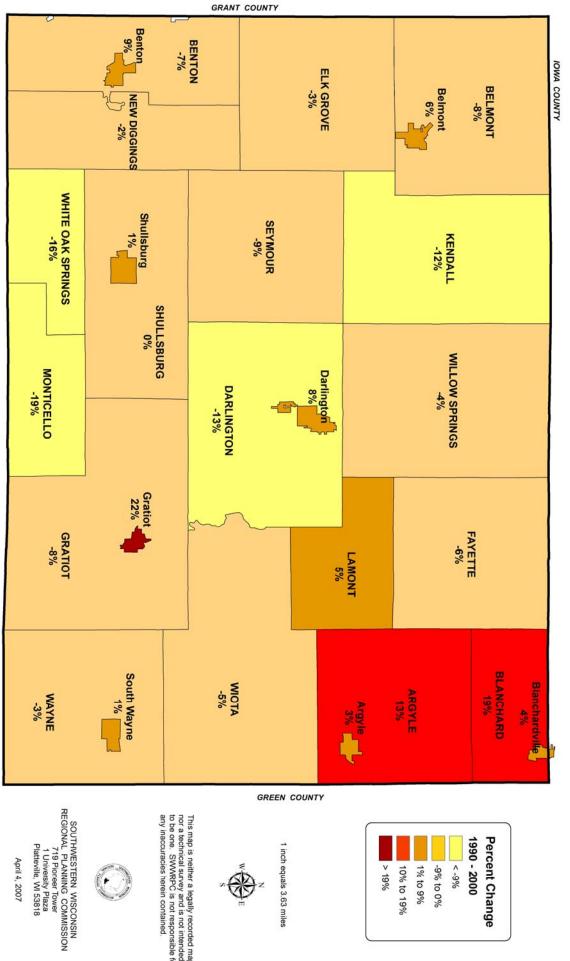

Figure 1.1 shows that Lafayette County has experienced an overall population decrease from 1970 to 2000 of 7.6%.

Figure 1.2 shows the population of Lafayette County by age distribution for the year 2000. The largest group is people between the ages of 45 to 59 (2,831 people) making up 17.5 % of the population. The second largest age group of 10 to 19 contains 16.8% of the population with 2,714 people (the 35 to 44 age group is very close with 2,706 people). The County's median age is 38.1.