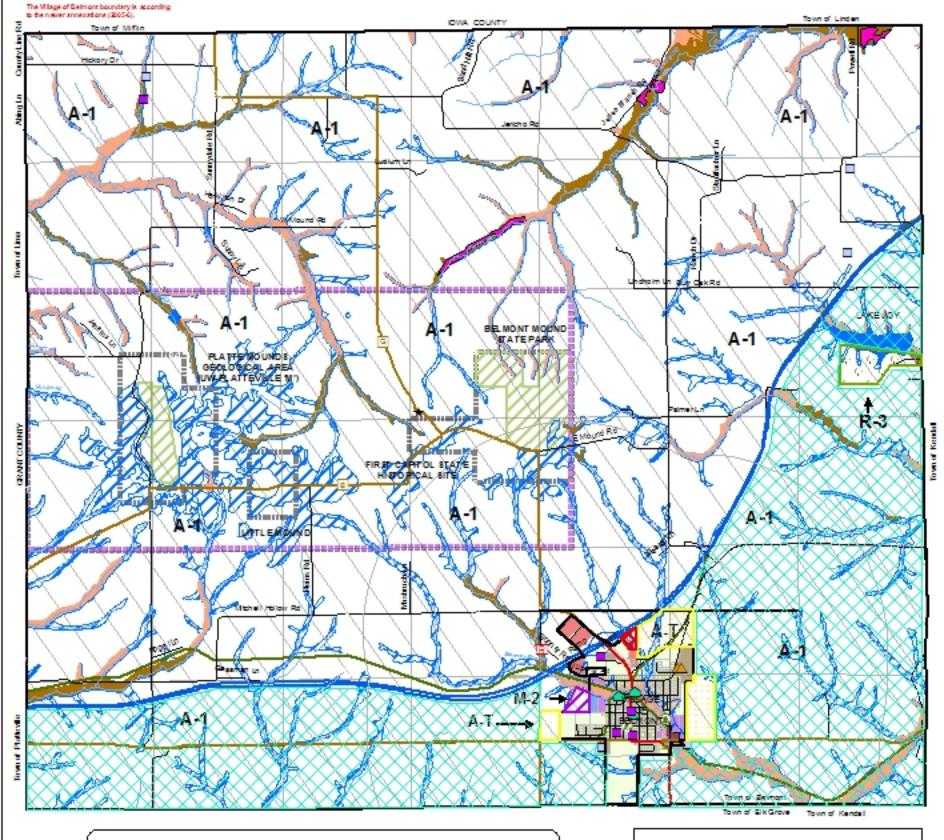

#### **Belmont**

- 1. Keep the Town of Belmont agricultural based with a 35-acre requirement for building a new home.
- 2. Preserve ag land in the Town of Belmont
- 3. Protect the natural environment, such as lakes, ponds, lowlands, and wooded areas.
- 4. Preserve areas of historic importance.
- 5. Permit limited development as long as it does not interfere with other objectives.
- 6. Preserve rural character of the Town of Belmont by encouraging working family farms with large blocks of tillable land.