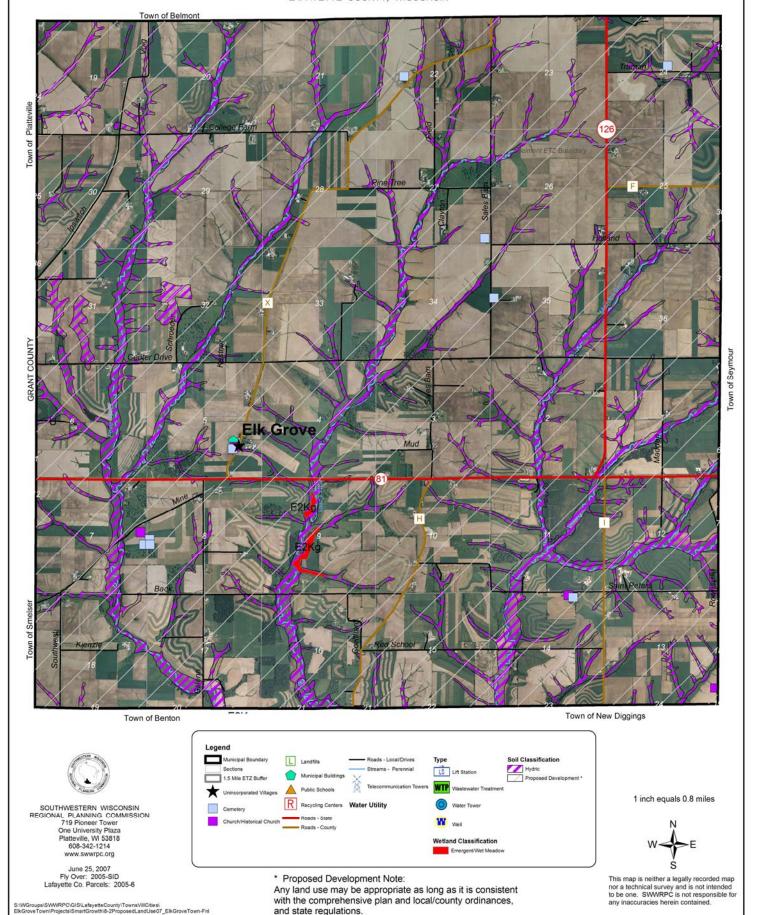

#### **Elk Grove**

The residents of the Town of Elk Grove envisions a community with designated, orderly growth of agricultural, residential, commercial, and industrial development that supports a healthy rural environment.

#### **Elk Grove**

- 1. Review new development proposals and carefully examine their impact on the community's services.
- Ensure that new development bears a fair share of capital improvement costs necessitated by the
  development
- 3. Encourage well testing as a means of protecting drinking water supplies for private, individual well users.
- 4. Guide new growth to areas that are most efficiently served with utilities.