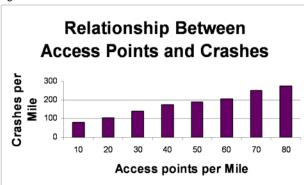

ion of CTH O and W (which is also having work done on it). County Highway G, 2 miles east of the CTH D intersection needs realignment of curves and hills. Rumble strips have been added at the intersections of STH 23 and 81 and STH 23 to aid in slowing traffic and improving traffic safety.

### 5.5.5 ACCESS MANAGEMENT

Transportation system users frequently select routes that maximize their personal mobility and efficiency while, at the local level, property owners frequently seek to maximize access to their personal property. The latter scenario reduces mobility and safety. Studies show a strong correlation between: 1) an increase in crashes, 2) an increase in the number of commercial establishments, and 3) an increase in the total number of driveways per mile.

Figure 5.2 Source: WisDOT



Commercial or industrial development seeks highly visible and accessible properties, preferably on street with high traffic volumes and, optimally, at an important intersection. If the new business is successful it will change traffic patterns and may disrupt the efficiency of the larger transportation system. Access and development can be better accommodated by creating an area transportation plan for internal circulation and minimizing driveway access points. It is estimated that a single-family home generates 9.5 trips per day. One new home may not make much difference, but 10 new homes with accompanying driveways on a cul-du-sac street can have quite an impact on the connecting street's traffic mobility and safety.

Figure 5.3 Highway commercial development with linked parking areas