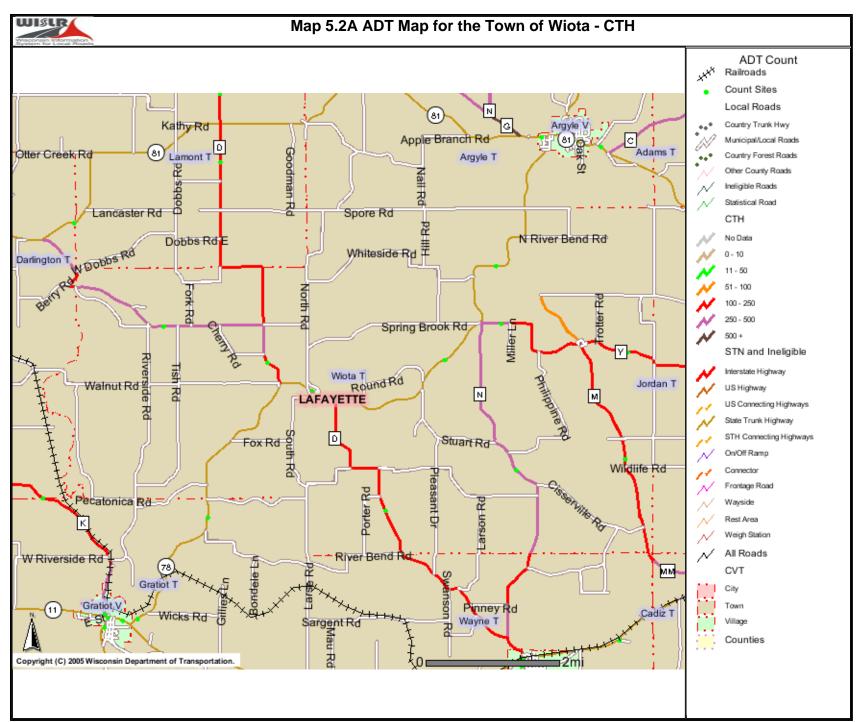

#### Wiota

We envision the future Town of Wiota as a place where:

- the landscape is open, scenic, undeveloped and rural in character.
- agriculture is still conducted primarily on family farms.
- numerous active community and social organizations make the Town a lively place to live.
- the cultural, recreational and historic resources of the Town have been preserved for the enjoyment of future residents, visitors and tourists.
- the educational system is diverse, strong and viable.
- young persons who have been born here are able to remain or return to this place because it is economically possible to make a decent living in the region.
- the established settlements in the town contain economically viable businesses providing basic necessities plus other wares, and which serve as meeting places for members of the community.