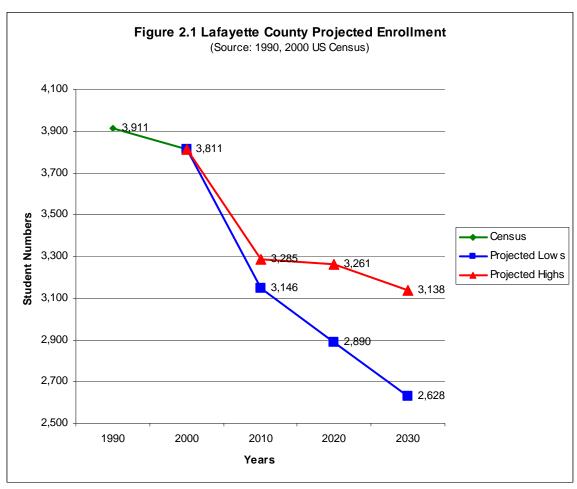

Figure 1.3 compares the population percentage by age group for Lafayette County and the State of Wisconsin.

| Table 1.2 Population P | rojections (Source: | SWWRPC)   |          |           |          | -         |
|------------------------|---------------------|-----------|----------|-----------|----------|-----------|
| Age Groups             | 2010 Low            | 2010 High | 2020 Low | 2020 High | 2030 Low | 2030 High |
| Less than 10           | 1968                | 2092      | 1697     | 1980      | 1645     | 1962      |
| 10 to 19 Years         | 2039                | 2169      | 1948     | 2198      | 1720     | 2050      |
| 20 to 34 Years         | 3027                | 3220      | 2656     | 2997      | 2442     | 2924      |
| 35 to 44 Years         | 1704                | 1813      | 2143     | 2418      | 1968     | 2357      |
| 45 to 59 Years         | 3744                | 3982      | 2932     | 3308      | 3036     | 3635      |
| 60 to 74 Years         | 2114                | 2248      | 3099     | 3497      | 3146     | 3768      |
| 75+ Years              | 1162                | 1236      | 1129     | 3497      | 1490     | 1784      |
| Total                  | 15758               | 16759     | 15603    | 17599     | 15447    | 18481     |

Figure 1.4 shows the projected populations for the years 2010, 2020, and 2030. The red line indicates a future high projection, while the blue line indicates a future low projection. The State projection (from WI DOA) data shows a middle trend. Projection figures were calculated using equations that took into account past population trends, the current size of the community, and the location of the community with respect to the types of roadways (highway, county, etc.) located in or around the jurisdiction.