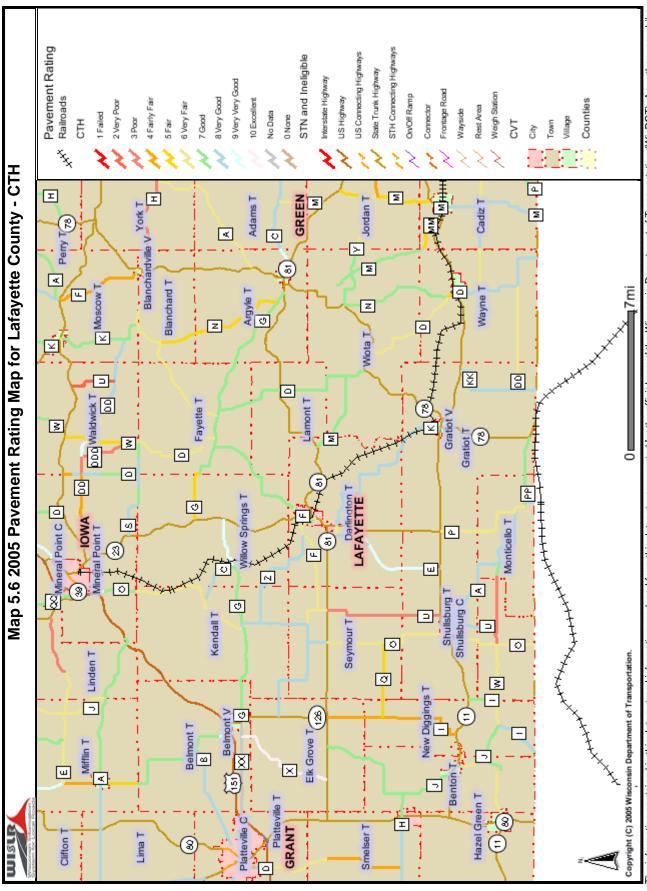

Figure 1.4 shows the projected populations for the years 2010, 2020, and 2030. The red line indicates a future high projection, while the blue line indicates a future low projection. The State projection (from WI DOA) data shows a middle trend. Projection figures were calculated using equations that took into account past population trends, the current size of the community, and the location of the community with respect to the types of roadways (highway, county, etc.) located in or around the jurisdiction.

Figure 1.6 shows the projected labor force populations for the years 2010, 2020, and 2030. The red line indicates a high projection, while the blue line indicates the low projection. Labor data was not available for 1980 or 1970.