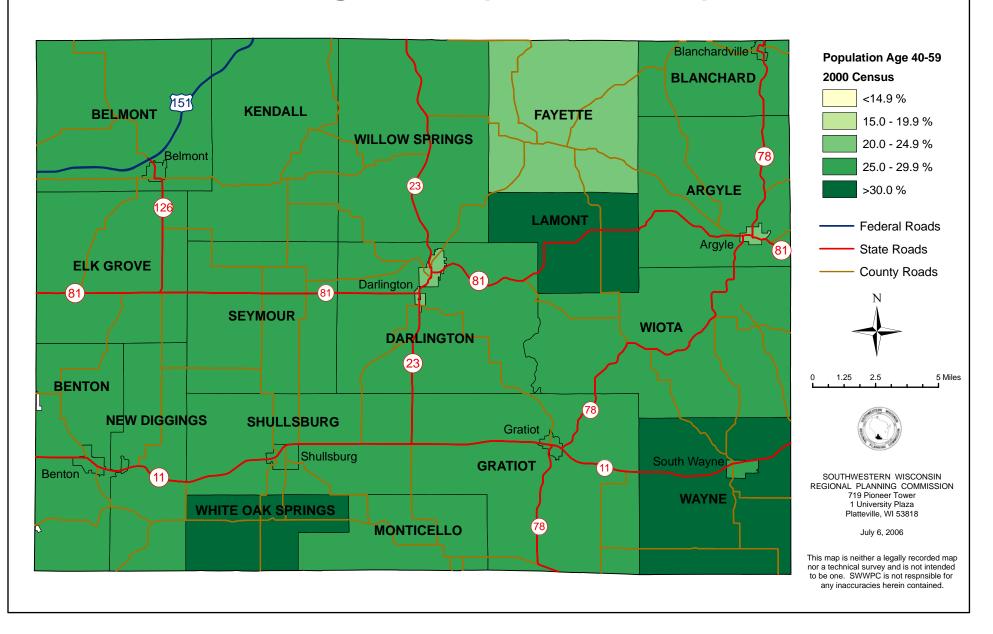

Figure 1.1 shows that Lafayette County has experienced an overall population decrease from 1970 to 2000 of 7.6%.

Figure 1.2 shows the population of Lafayette County by age distribution for the year 2000. The largest group is people between the ages of 45 to 59 (2,831 people) making up 17.5 % of the population. The second largest age group of 10 to 19 contains 16.8% of the population with 2,714 people (the 35 to 44 age group is very close with 2,706 people). The County's median age is 38.1.