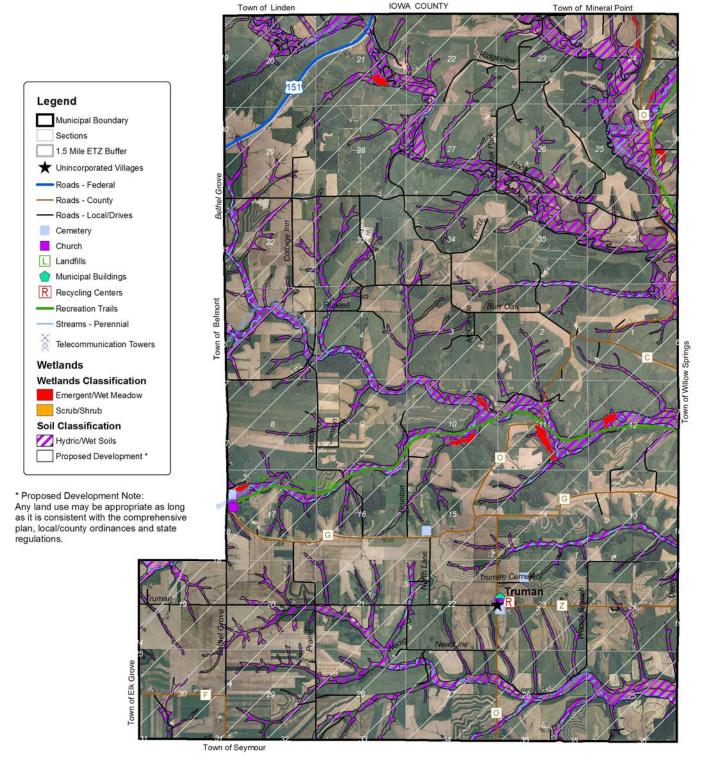

## 1.4 PLANNING AREA

Refer to Map 1.2 to see the planning area considered during this comprehensive planning process. According to state statute, Class 4 municipalities have extraterritorial jurisdiction to the area 1.5 miles outside of the corporate limits. During the course of this plan, this area shall be considered as part of the planning area. Conversely, the extraterritorial area will also be considered as part of the planning area for Towns that border municipalities. The inclusion of the extraterritorial area in two separate plans underscores the importance of these lands and the importance of intergovernmental cooperation (see Chapter 8, Land Use). The purpose of the extraterritorial zone is essentially one of coordination with adjoining communities in an effort to anticipate and mitigate any impacts stemming from the development in that area.