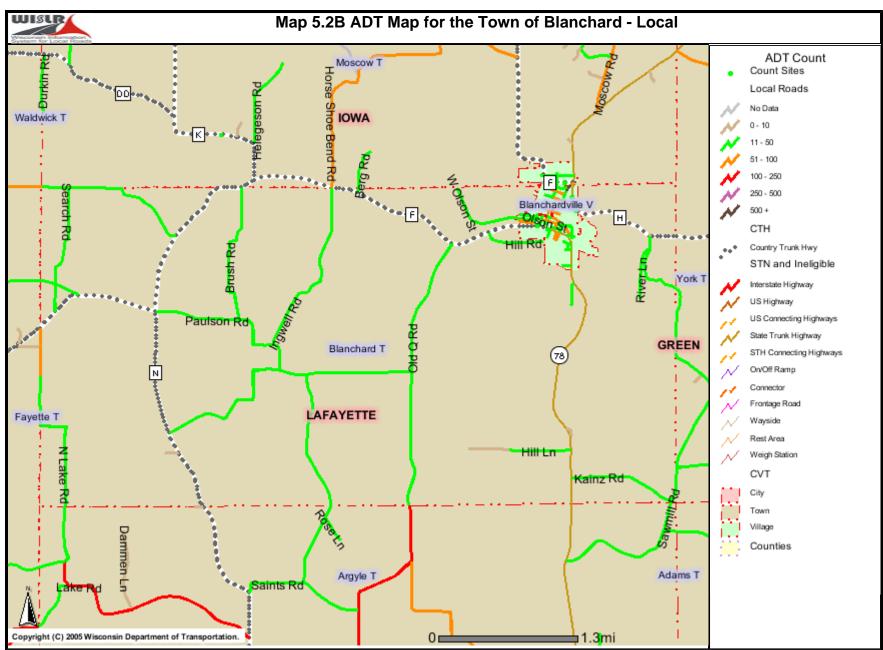

## 1.4 PLANNING AREA

Refer to Map 1.2 to see the planning area considered during this comprehensive planning process. According to state statute, Class 4 municipalities have extraterritorial jurisdiction to the area 1.5 miles outside of the corporate limits. During the course of this plan, this area shall be considered as part of the planning area. Conversely, the extraterritorial area will also be considered as part of the planning area for Towns that border municipalities. The inclusion of the extraterritorial area in two separate plans underscores the importance of these lands and the importance of intergovernmental cooperation (see Chapter 8, Land Use). The purpose of the extraterritorial zone is essentially one of coordination with adjoining communities in an effort to anticipate and mitigate any impacts stemming from the development in that area.