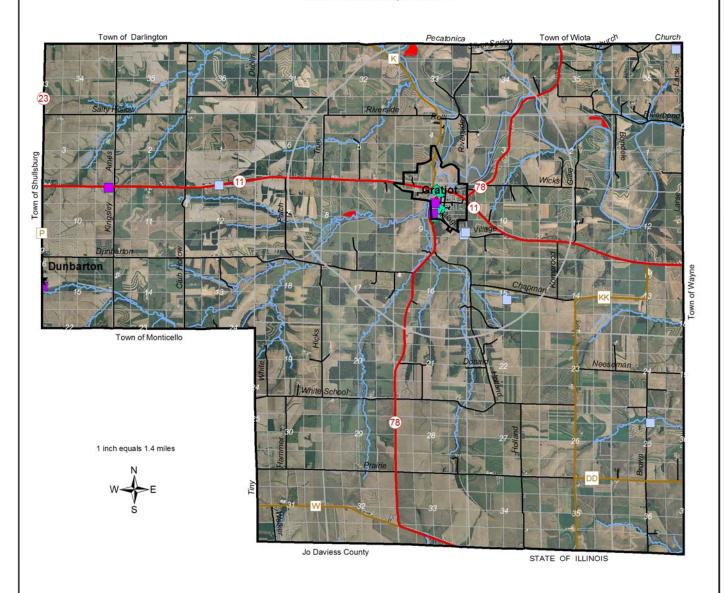

## Table 2.1g Utilities and Community Facility Policies – Town of Gratiot

## Gratiot

- 1. Review new development proposals and carefully examine their impact on the community's services.
- Ensure that new development bears a fair share of capital improvement costs necessitated by the development.
- Ensure that adequate public utilities including system capacity are available before issuing new development permits.
- 4. Encourage well testing as a means of protecting drinking water supplies for private, individual well users.
- Guide new growth to areas that are most efficiently served with utilities.