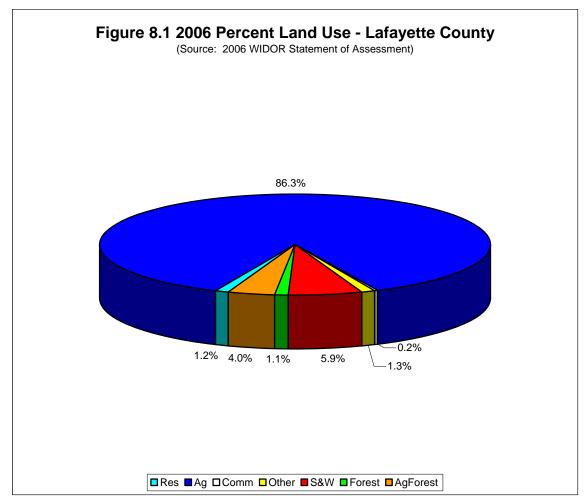

|                         |  |
| Swamp/Waste)                 | 17015  | 5831            | 2.9                    | 5.9%                    |  |
| AG-Forest                    | 11537  | 1639            | 7.0                    | 4%                      |  |
| Forest                       | 3032   | 355             | 8.5                    | 1.1%                    |  |
| Other (Federal, State,       |        |                 |                        |                         |  |
| County, School, Cemetery)    | 3627   | 1855            | 2.0                    | 1.3%                    |  |
| Real Estate Totals           | 286014 | 24946           |                        | 100%                    |  |

(Source: WI Department of Revenue, 2006 Statement of Assessments)



(Source: WI Department of Revenue, 2006 Statement of Assessments)

### 8.5 LAND USE TRENDS

### 8.5.1 LAND SUPPLY

Tables 8.2 through 8.6 display land use trends for Lafayette County over the last 31, 18, 13, 8, and 3 years, respectively. The data is from the WI Department of Revenue. Use caution when comparing years since some land classifications have changed over the years as have local assessors. These changes can account for some land classifications having a value in one year but not the next.

Table 8.2 Lafayette County Land Use Assessment Statistics - 1975

| Classification                               | 1975<br>Total<br>Acres | 1975<br>Parcel<br>Count | 1975 Percent of Land Area (Acres) |  |
|----------------------------------------------|------------------------|--------------