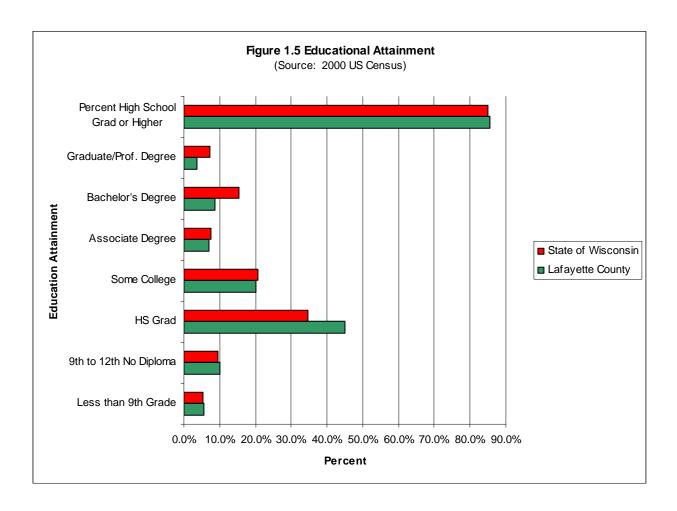

Table 1.3 Educational Attainments (Source: SWWRPC)

| Educational Attainment             | Lafayette<br>County Number | Lafayette<br>County Percent | Wisconsin<br>Percent |
|------------------------------------|----------------------------|-----------------------------|----------------------|
| Less than 9th Grade                | 660                        | 5.6%                        | 5.4%                 |
| 9th to 12th No Diploma             | 1,184                      | 10.1%                       | 9.6%                 |
| HS Grad                            | 5,274                      | 44.9%                       | 34.6%                |
| Some College                       | 2,362                      | 20.1%                       | 20.6%                |
| Associate Degree                   | 822                        | 7.0%                        | 7.5%                 |
| Bachelor's Degree                  | 1,021                      | 8.7%                        | 15.3%                |
| Graduate/Prof. Degree              | 421                        | 3.6%                        | 7.2%                 |
| Percent High School Grad or Higher | NA                         | 85.5%                       | 85.1%                |