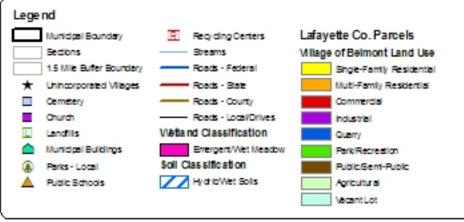

## 1.4 PLANNING AREA

Refer to Map 1.2 to see the planning area considered during this comprehensive planning process. According to state statute, Class 4 municipalities have extraterritorial jurisdiction to the area 1.5 miles outside of the corporate limits. During the course of this plan, this area shall be considered as part of the planning area. Conversely, the extraterritorial area will also be considered as part of the planning area for Towns that border municipalities. The inclusion of the extraterritorial area in two separate plans underscores the importance of these lands and the importance of intergovernmental cooperation (see Chapter 8, Land Use). The purpose of the extraterritorial zone is essentially one of coordination with adjoining communities in an effort to anticipate and mitigate any impacts stemming from the development in that area.