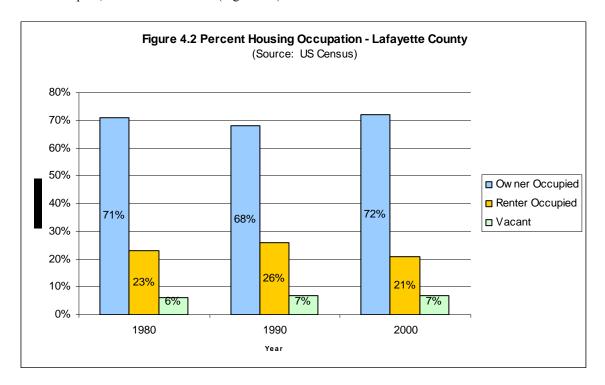

.

Table 4.3 also shows household and housing unit projection numbers through 2030. Housing unit projections take into account Lafayette County's 2000 vacancy rate of 7%.

Table 4.3 Housing Projections (Source: SWWRPC)

| Year      | Households | Housing<br>Units |  |
|-----------|------------|------------------|--|
| 2010 Low  | 6,062      | 7,517            |  |
| 2010 High | 6,446      | 7,993            |  |
| 2020 Low  | 6,001      | 7,441            |  |
| 2020 High | 6,769      | 8,394            |  |
| 2030 Low  | 5,941      | 7,367            |  |
| 2030 High | 7,110      | 8,816            |  |

### 4.4.2 OCCUPANCY CHARACTERISTICS

Of the 6,211 housing units reported in Lafayette County in 2000, 72% were owner-occupied, 21% were renter-occupied, and 7% were vacant (Figure 4.2).



Table 4.4 Percent change of occupancy characteristics: comparison with Lafayette County (Source: US Census)

| Jurisdiction        | Total<br>housing<br>units<br>(2000) | Change<br>since<br>1990 | Owner<br>occupied<br>(2000) | Change<br>since<br>1990 | Renter<br>occupied<br>(2000) | Change<br>since<br>1990 | Vacant<br>Housing<br>Units<br>(2000) | Change since<br>1990 |
|---------------------|-------------------------------------|-------------------------|-----------------------------|-------------------------|------------------------------|-------------------------|--------------------------------------|----------------------|
| Lafayette<br>County | 6,674                               | 6%                      | 4,813                       | 13%                     | 1,398