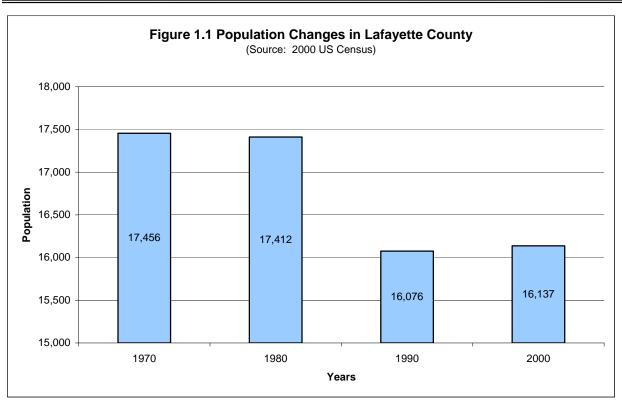

Table 1.1 Population Statistics (Source: US Census)

| Population              | Lafayette County<br>Number | Lafayette County<br>Percent | Wisconsin Number | Wisconsin Percent |
|-------------------------|----------------------------|-----------------------------|------------------|-------------------|
| Total Population (1970) | 17,456                     | 100.0%                      | 4,417,933        | 100.0%            |
| Total Population (1980) | 17,412                     | 100.0%                      | 4,705,767        | 100.0%            |
| Total Population (1990) | 16,076                     | 100.0%                      | 4,891,769        | 100.0%            |
| Total Population (2000) | 16,137                     | 100.0%                      | 5,363,675        | 100.0%            |
| SEX AND AGE (2000)      |                            |                             |                  |                   |
| Male                    | 8,060                      | 49.9%                       | 2,649,041        | 49.4%             |
| Female                  | 8,077                      | 50.1%                       | 2,714,634        | 50.6%             |
| BOTH MALE AND FEMALE    |                            |                             |                  |                   |
| Under 10 years          | 2,120                      | 13.1%                       | 721,824          | 13.5%             |
| 10 to 19 years          | 2,714                      | 16.8%                       | 810,269          | 15.1%             |
| 20 to 34 years          | 2,472                      | 15.3%                       | 1,063,460        | 19.8%             |
| 35 to 44 years          | 2,706                      | 16.8%                       | 875,522          | 16.3%             |
| 45 to 59 years          | 2,831                      | 17.5%                       | 985,048          | 18.4%             |
| 60 to 74 years          | 2,088                      | 12.9%                       | 560,306          | 10.4%             |
| 75+ years               | 1,206                      | 7.5%                        | 347,246          | 6.5%              |
| Median Age (2000)       | 38.1                       |                             | 36.0             |                   |

Figure 1.1 shows that Lafayette County has experienced an overall population decrease from 1970 to 2000 of 7.6%.

Figure 1.2 shows the population of Lafayette County by age distribution for the year 2000. The largest group is people between the ages of 45 to 59 (2,831 people) making up 17.5 % of the population. The second largest age group of 10 to 19 contains 16.8% of the population with 2,714 people (the 35 to 44 age group is very close with 2,706 people). The County's median age is 38.1.