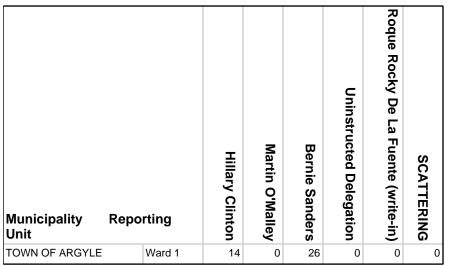

| Municipality Repo<br>Unit    | rting  | Hillary Clinton | Martin O'Malley | Bernie Sanders | Uninstructed Delegation | Roque Rocky De La Fuente (write-in) | SCATTERING |
|------------------------------|--------|-----------------|-----------------|----------------|-------------------------|-------------------------------------|------------|
| TOWN OF ARGYLE               | Ward 2 | 12              | 0               | 26             | 1                       | 0                                   | 0          |
| TOWN OF ARGYLE               | Ward 3 | 6               | 0               | 12             | 0                       | 0                                   | 0          |
| TOWN OF BELMONT              | Ward 1 | 33              | 0               | 29             | 0                       | 0                                   | 0          |
| TOWN OF BELMONT              | Ward 2 | 6               | 0               | 6              | 0                       | 0                                   | 0          |
| TOWN OF BENTON               | Ward 1 | 18              | 0               | 19             | 0                       | 0                                   | 0          |
| TOWN OF BENTON               | Ward 2 | 13              | 0               | 5              | 0                       | 0                                   | 0          |
| TOWN OF BLANCHARD            | Ward 1 | 20              | 0               | 40             | 1                       | 0                                   | 0          |
| TOWN OF DARLINGTON           | Ward 1 | 31              | 0               | 26             | 1                       | 0                                   | 0          |
| TOWN OF DARLINGTON           | Ward 2 | 29              | 1               | 55             | 2                       | 0                                   | 0          |
| TOWN OF DARLINGTON           | Ward 3 | 12              | 0               | 6              | 2                       | 0                                   | 0          |
| TOWN OF ELK GROVE            | Ward 1 | 25              | 0               | 8              | 0                       | 0                                   | 0          |
| TOWN OF ELK GROVE            | Ward 2 | 6               | 0               | 3              | 0                       | 0                                   | 0          |
| TOWN OF FAYETTE              | Ward 1 | 18              | 1               | 28             | 0                       | 0                                   | 0          |
| TOWN OF FAYETTE              | Ward 2 | 11              | 0               | 13             | 0                       | 0                                   | 0          |
| TOWN OF GRATIOT              | Ward 1 | 37              | 0               | 34             | 0                       | 0                                   | 0          |
| TOWN OF KENDALL              | Ward 1 | 23              | 0               | 22             | 1                       | 0                                   | 0          |
| TOWN OF LAMONT               | Ward 1 | 15              | 0               | 26             | 1                       | 0                                   | 0          |
| TOWN OF LAMONT               | Ward 2 | 7               | 0               | 6              | 1                       | 0                                   | 0          |
| TOWN OF MONTICELLO           | Ward 1 | 4               | 0               | 0              | 0                       | 0                                   | 0          |
| TOWN OF NEW DIGGINGS         | Ward 1 | 31              | 0               | 23             | 0                       | 0                                   | 0          |
| TOWN OF SEYMOUR              | Ward 1 | 13              | 0               | 16             | 0                       | 0                                   | 0          |
| TOWN OF SEYMOUR              | Ward 2 | 2               | 0               | 10             | 0                       | 0                                   | 0          |
| TOWN OF SHULLSBURG           | Ward 1 | 19              | 0               | 22             | 1                       | 0                                   | 0          |
| TOWN OF WAYNE                | Ward 1 | 14              | 0               | 21             | 0                       | 0                                   | 0          |
| TOWN OF WHITE OAK<br>SPRINGS | Ward 1 | 7               | 0               | 7              | 0                       | 0                                   | 0          |
| TOWN OF WILLOW<br>SPRINGS    | Ward 1 | 56              | 0               | 60             | 1                       | 0                                   | 0          |
| TOWN OF WIOTA                | Ward 1 | 48              | 0               | 89             | 1                       | 0                                   | 0          |
| VILLAGE OF ARGYLE            | Ward 1 | 78              | 0               | 94             | 0                       | 0                                   | 0          |
| VILLAGE OF BELMONT           | Ward 1 | 63              | 0               | 66             | 0                       | 0                                   | 0          |
| VILLAGE OF BENTON            | Ward 1 | 99              | 0               | 59             | 1                       | 0                                   | 0          |
| VILLAGE OF<br>BLANCHARDVILLE | Ward 1 | 49              | 0               | 84             | 0                       | 0                                   | 0          |
| VILLAGE OF GRATIOT           | Ward 1 | 25              | 0               | 13             | 1                       | 0                                   | 0          |