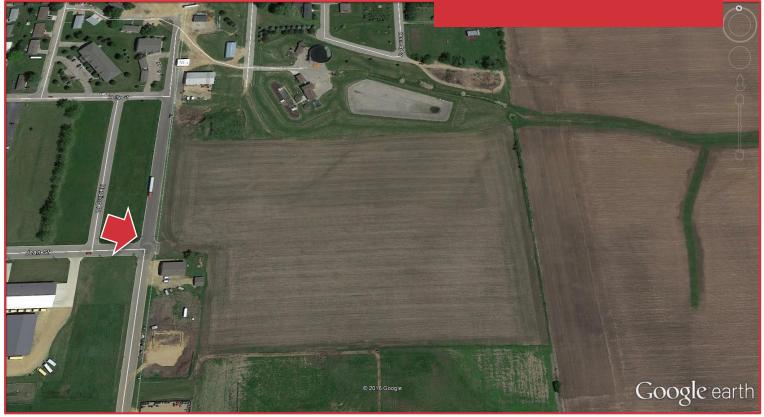

## **Property Features**

- Site is Divisible for Build to Suits
- 18.28 Acres For Sale \$30,000 per acre
- Frontage on Monroe Street & Roaster Road
- ALTA & Topographic survey have completed
- Site is ready for immediate construction
- **Excellent location in Cuba City**
- City utilities available Sanitary Sewer & Water Lines adjacent to the street
- Site is relatively flat, reducing construction grading and construction costs.

## **EXCELLENT LOCATION**

- Industrial / Commercial Land For Sale
- Central Cuba City Location
- Land site may be Divisible into two lots
- Excellent Location
- Very few Improvements Required
- Site is ready for Immediate Construction, pending Permitting
- Great Opportunity & Value
- Priced Attractive to Sell Quickly

# Industrial Site For Sale

- Land Site 18.28 Acres For Sale
- Lot is Divisible for Build to Suit Projects
- ALTA Survey & Topographical Survey are completed by Engineering Consultants, Inc.
- Site is ready for Immediate Construction
- Great location in a well developed area
- Sanitary & Water Main at the Property Line
- One of the best values in Cuba City!
- Lot Prices subject to change without notice.