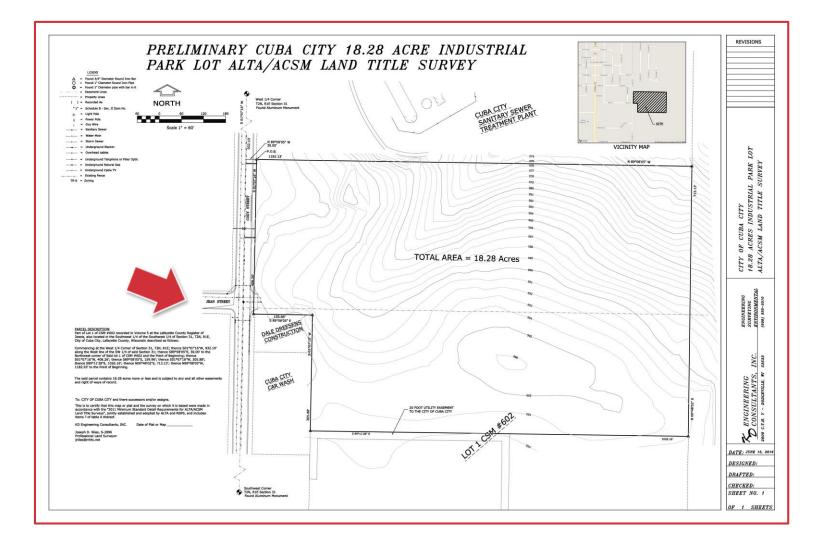

## **Property Features**

- Site is Divisible for Build to Suits
- 18.28 Acres For Sale \$30,000 per acre
- Frontage on Monroe Street & Roaster Road
- ALTA & Topographic survey have completed
- Site is ready for immediate construction
- **Excellent location in Cuba City**
- City utilities available Sanitary Sewer & Water Lines adjacent to the street
- Site is relatively flat, reducing construction grading and construction costs.

# Industrial Site For Sale

- Land Site 18.28 Acres For Sale
- Lot is Divisible for Build to Suit Projects
- ALTA Survey & Topographical Survey are completed by Engineering Consultants, Inc.
- Site is ready for Immediate Construction
- Great location in a well developed area
- Sanitary & Water Main at the Property Line
- One of the best values in Cuba City!
- Lot Prices subject to change without notice.