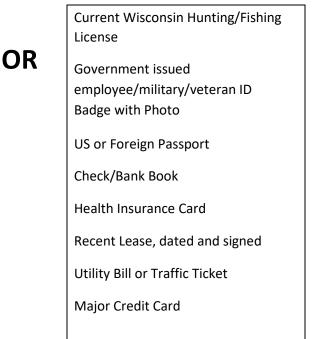

* to receive a copy of a vital record
- If you do not have proper identification please call the Register of Deeds office for alternative ways to order these records.
- Acceptable forms of ID cannot be expired
- One form of ID must have your current address.
- A valid street address, not a PO Box, is required, although a PO Box can be used in the "mail to" area.

## ACCEPTABLE FORMS OF IDENTIFICATION INCLUDE:

#### ONE OF THE FOLLOWING:

Wisconsin Driver's License/ID card with Photo

Out-of-state Driver's license/ID card with Photo

Current College or High School ID with Photo

If your ID does not have your current address, you <u>must</u> show something that does such as a checkbook, utility bill, official mail, pay check, lease, or hunting & fishing license.

#### TWO OF THE FOLLOWING: